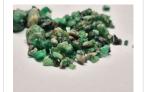

#### **DESCRIPTION**

This exclusive online auction features a vast collection of 109 lots of rough emeralds, originating from Brazil. The emeralds range from commercial to (near) gem quality, in sizes from melee to medium, with some larger pieces included.

The full collection weighs over 1,400 kilograms (1.4 tonnes), with individual lots ranging from 8,000 to 18,000 grams (approx. 40,000 to 90,000 carats). The stones are in raw, uncut form, partially embedded in matrix, with hues from light to deep green.

**Key Details** 

Grades: Commercial to (near) gem quality

Contents: Parcels of rough emeralds (some oiled)

Origin: Brazil

Storage: Antwerp, Belgium

Images: High-resolution photos available via lot details

**START** 