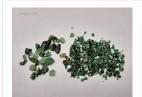

#### **DESCRIPTION**

This exclusive online auction features a vast collection of 109 lots of rough emeralds, originating from Brazil. The emeralds range from commercial to (near) gem quality, in sizes from melee to medium, with some larger pieces included.

The full collection weighs over 1,400 kilograms (1.4 tonnes), with individual lots ranging from 8,000 to 18,000 grams (approx. 40,000 to 90,000 carats). The stones are in raw, uncut form, partially embedded in matrix, with hues from light to deep green.