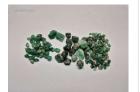

#### **DESCRIPTION**

This exclusive online auction features a vast collection of 109 lots of rough emeralds, originating from Brazil. The emeralds range from commercial to (near) gem quality, in sizes from melee to medium, with some larger pieces included.

The full collection weighs over 1,400 kilograms (1.4 tonnes), with individual lots ranging from 8,000 to 18,000 grams (approx. 40,000 to 90,000 carats). The stones are in raw, uncut form, partially embedded in matrix, with hues from light to deep green.

**Key Details** 

Grades: Commercial to (near) gem quality

Contents: Parcels of rough emeralds (some oiled)

Origin: Brazil

Storage: Antwerp, Belgium

Images: High-resolution photos available via lot details

**START** 