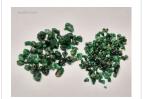

#### **DESCRIPTION**

This exclusive online auction features a vast collection of 109 lots of rough emeralds, originating from Brazil. The emeralds range from commercial to (near) gem quality, in sizes from melee to medium, with some larger pieces included.

The full collection weighs over 1,400 kilograms (1.4 tonnes), with individual lots ranging from 8,000 to 18,000 grams (approx. 40,000 to 90,000 carats). The stones are in raw, uncut form, partially embedded in matrix, with hues from light to deep green.

**Key Details** 

Grades: Commercial to (near) gem quality

Contents: Parcels of rough emeralds (some oiled)

Origin: Brazil

Storage: Antwerp, Belgium

Images: High-resolution photos available via lot details

**START** 