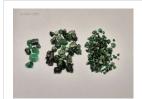

#### **DESCRIPTION**

This exclusive online auction features a vast collection of 109 lots of rough emeralds, originating from Brazil. The emeralds range from commercial to (near) gem quality, in sizes from melee to medium, with some larger pieces included.

The full collection weighs over 1,400 kilograms (1.4 tonnes), with individual lots ranging from 8,000 to 18,000 grams (approx. 40,000 to 90,000 carats). The stones are in raw, uncut form, partially embedded in matrix, with hues from light to deep green.

**Key Details** 

Grades: Commercial to (near) gem quality

Contents: Parcels of rough emeralds (some oiled)

Origin: Brazil

Storage: Antwerp, Belgium

Images: High-resolution photos available via lot details

**START** 