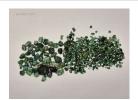

#### **DESCRIPTION**

This exclusive online auction features a vast collection of 109 lots of rough emeralds, originating from Brazil. The emeralds range from commercial to (near) gem quality, in sizes from melee to medium, with some larger pieces included.

The full collection weighs over 1,400 kilograms (1.4 tonnes), with individual lots ranging from 8,000 to 18,000 grams (approx. 40,000 to 90,000 carats). The stones are in raw, uncut form, partially embedded in matrix, with hues from light to deep green.