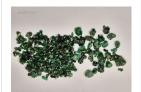

#### **DESCRIPTION**

This exclusive online auction features a vast collection of 109 lots of rough emeralds, originating from Brazil. The emeralds range from commercial to (near) gem quality, in sizes from melee to medium, with some larger pieces included.

The full collection weighs over 1,400 kilograms (1.4 tonnes), with individual lots ranging from 8,000 to 18,000 grams (approx. 40,000 to 90,000 carats). The stones are in raw, uncut form, partially embedded in matrix, with hues from light to deep green.

**Key Details** 

Grades: Commercial to (near) gem quality

Contents: Parcels of rough emeralds (some oiled)

Origin: Brazil

Storage: Antwerp, Belgium

Images: High-resolution photos available via lot details

**START** 