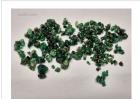

#### **DESCRIPTION**

This exclusive online auction features a vast collection of 109 lots of rough emeralds, originating from Brazil. The emeralds range from commercial to (near) gem quality, in sizes from melee to medium, with some larger pieces included.

The full collection weighs over 1,400 kilograms (1.4 tonnes), with individual lots ranging from 8,000 to 18,000 grams (approx. 40,000 to 90,000 carats). The stones are in raw, uncut form, partially embedded in matrix, with hues from light to deep green.

**Key Details** 

Grades: Commercial to (near) gem quality

Contents: Parcels of rough emeralds (some oiled)

Origin: Brazil

Storage: Antwerp, Belgium

Images: High-resolution photos available via lot details

**START** 