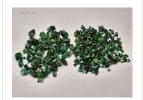

#### **DESCRIPTION**

This exclusive online auction features a vast collection of 109 lots of rough emeralds, originating from Brazil. The emeralds range from commercial to (near) gem quality, in sizes from melee to medium, with some larger pieces included.

The full collection weighs over 1,400 kilograms (1.4 tonnes), with individual lots ranging from 8,000 to 18,000 grams (approx. 40,000 to 90,000 carats). The stones are in raw, uncut form, partially embedded in matrix, with hues from light to deep green.