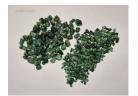

The full collection weighs over 1,400 kilograms (1.4 tonnes), with individual lots ranging from 8,000 to 18,000 grams (approx. 40,000 to 90,000 carats). The stones are in raw, uncut form, partially embedded in matrix, with hues from light to deep green.

**Key Details** 

Grades: Commercial to (near) gem quality

Contents: Parcels of rough emeralds (some oiled)

Origin: Brazil

Storage: Antwerp, Belgium

Images: High-resolution photos available via lot details

**START** 