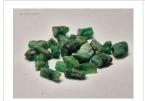

#### **DESCRIPTION**

This exclusive online auction features a vast collection of 109 lots of rough emeralds, originating from Brazil. The emeralds range from commercial to (near) gem quality, in sizes from melee to medium, with some larger pieces included.

The full collection weighs over 1,400 kilograms (1.4 tonnes), with individual lots ranging from 8,000 to 18,000 grams (approx. 40,000 to 90,000 carats). The stones are in raw, uncut form, partially embedded in matrix, with hues from light to deep green.