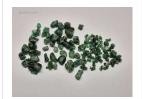

#### **DESCRIPTION**

This exclusive online auction features a vast collection of 109 lots of rough emeralds, originating from Brazil. The emeralds range from commercial to (near) gem quality, in sizes from melee to medium, with some larger pieces included.

The full collection weighs over 1,400 kilograms (1.4 tonnes), with individual lots ranging from 8,000 to 18,000 grams (approx. 40,000 to 90,000 carats). The stones are in raw, uncut form, partially embedded in matrix, with hues from light to deep green.

**Key Details** 

Grades: Commercial to (near) gem quality

Contents: Parcels of rough emeralds (some oiled)

Origin: Brazil

Storage: Antwerp, Belgium

Images: High-resolution photos available via lot details

**START** 