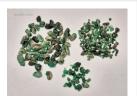

#### **DESCRIPTION**

This exclusive online auction features a vast collection of 109 lots of rough emeralds, originating from Brazil. The emeralds range from commercial to (near) gem quality, in sizes from melee to medium, with some larger pieces included.

The full collection weighs over 1,400 kilograms (1.4 tonnes), with individual lots ranging from 8,000 to 18,000 grams (approx. 40,000 to 90,000 carats). The stones are in raw, uncut form, partially embedded in matrix, with hues from light to deep green.