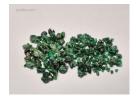

#### **DESCRIPTION**

This exclusive online auction features a vast collection of 109 lots of rough emeralds, originating from Brazil. The emeralds range from commercial to (near) gem quality, in sizes from melee to medium, with some larger pieces included.

The full collection weighs over 1,400 kilograms (1.4 tonnes), with individual lots ranging from 8,000 to 18,000 grams (approx. 40,000 to 90,000 carats). The stones are in raw, uncut form, partially embedded in matrix, with hues from light to deep green.

**Key Details** 

Grades: Commercial to (near) gem quality

Contents: Parcels of rough emeralds (some oiled)

Origin: Brazil

Storage: Antwerp, Belgium

Images: High-resolution photos available via lot details

**START** 