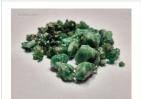

#### **DESCRIPTION**

This exclusive online auction features a vast collection of 109 lots of rough emeralds, originating from Brazil. The emeralds range from commercial to (near) gem quality, in sizes from melee to medium, with some larger pieces included.

The full collection weighs over 1,400 kilograms (1.4 tonnes), with individual lots ranging from 8,000 to 18,000 grams (approx. 40,000 to 90,000 carats). The stones are in raw, uncut form, partially embedded in matrix, with hues from light to deep green.

**Key Details** 

Grades: Commercial to (near) gem quality

Contents: Parcels of rough emeralds (some oiled)

Origin: Brazil

Storage: Antwerp, Belgium

Images: High-resolution photos available via lot details

**START** 