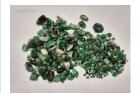

#### **DESCRIPTION**

This exclusive online auction features a vast collection of 109 lots of rough emeralds, originating from Brazil. The emeralds range from commercial to (near) gem quality, in sizes from melee to medium, with some larger pieces included.

The full collection weighs over 1,400 kilograms (1.4 tonnes), with individual lots ranging from 8,000 to 18,000 grams (approx. 40,000 to 90,000 carats). The stones are in raw, uncut form, partially embedded in matrix, with hues from light to deep green.

**Key Details** 

Grades: Commercial to (near) gem quality

Contents: Parcels of rough emeralds (some oiled)

Origin: Brazil

Storage: Antwerp, Belgium

Images: High-resolution photos available via lot details

**START** 