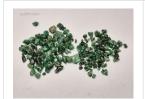

#### **DESCRIPTION**

This exclusive online auction features a vast collection of 109 lots of rough emeralds, originating from Brazil. The emeralds range from commercial to (near) gem quality, in sizes from melee to medium, with some larger pieces included.

The full collection weighs over 1,400 kilograms (1.4 tonnes), with individual lots ranging from 8,000 to 18,000 grams (approx. 40,000 to 90,000 carats). The stones are in raw, uncut form, partially embedded in matrix, with hues from light to deep green.

**Key Details** 

Grades: Commercial to (near) gem quality

Contents: Parcels of rough emeralds (some oiled)

Origin: Brazil

Storage: Antwerp, Belgium

Images: High-resolution photos available via lot details

**START** 