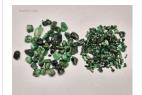

#### **DESCRIPTION**

This exclusive online auction features a vast collection of 109 lots of rough emeralds, originating from Brazil. The emeralds range from commercial to (near) gem quality, in sizes from melee to medium, with some larger pieces included.

The full collection weighs over 1,400 kilograms (1.4 tonnes), with individual lots ranging from 8,000 to 18,000 grams (approx. 40,000 to 90,000 carats). The stones are in raw, uncut form, partially embedded in matrix, with hues from light to deep green.

**Key Details** 

Grades: Commercial to (near) gem quality

Contents: Parcels of rough emeralds (some oiled)

Origin: Brazil

Storage: Antwerp, Belgium

Images: High-resolution photos available via lot details

**START** 