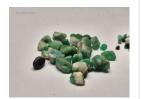

#### **DESCRIPTION**

This exclusive online auction features a vast collection of 109 lots of rough emeralds, originating from Brazil. The emeralds range from commercial to (near) gem quality, in sizes from melee to medium, with some larger pieces included.

The full collection weighs over 1,400 kilograms (1.4 tonnes), with individual lots ranging from 8,000 to 18,000 grams (approx. 40,000 to 90,000 carats). The stones are in raw, uncut form, partially embedded in matrix, with hues from light to deep green.