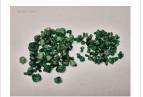

#### **DESCRIPTION**

This exclusive online auction features a vast collection of 109 lots of rough emeralds, originating from Brazil. The emeralds range from commercial to (near) gem quality, in sizes from melee to medium, with some larger pieces included.

The full collection weighs over 1,400 kilograms (1.4 tonnes), with individual lots ranging from 8,000 to 18,000 grams (approx. 40,000 to 90,000 carats). The stones are in raw, uncut form, partially embedded in matrix, with hues from light to deep green.