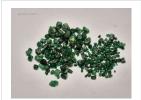

#### **DESCRIPTION**

This exclusive online auction features a vast collection of 109 lots of rough emeralds, originating from Brazil. The emeralds range from commercial to (near) gem quality, in sizes from melee to medium, with some larger pieces included.

The full collection weighs over 1,400 kilograms (1.4 tonnes), with individual lots ranging from 8,000 to 18,000 grams (approx. 40,000 to 90,000 carats). The stones are in raw, uncut form, partially embedded in matrix, with hues from light to deep green.

# Online bidding only!

Catalog created on 10 july 2025 to 04:24

|           | Item | Description                                                                                                                                                                                                                                                                                                                                                               | Start price |
|-----------|------|---------------------------------------------------------------------------------------------------------------------------------------------------------------------------------------------------------------------------------------------------------------------------------------------------------------------------------------------------------------------------|-------------|
| Audin.com | 1    | Number: 11864 gr. Product category: Rough emeralds Number of carats (ct): 59320 Weight (g): 11864 gr. Additional information: This lot contains one parcel with 2 bags of rough emeralds, with a total weight of approximately 11864 grams or 59320 carats. The stones are irregular in shape, partially embedded in matrix, and range in color from light to deep green. | 23.600€     |
|           |      | Lot details:  Bags: Bag 1: 5984 gram rough commercial small - melee emerald stones Bag 2: 5880 gram rough commercial small - melee emerald stones                                                                                                                                                                                                                         |             |
|           |      | Internal referral number: 203  Origin: Brazil Storage location: Antwerp, Belgium Images in high definition available here:                                                                                                                                                                                                                                                |             |
|           |      | https://shorturl.at/cdtfH  Only professional (B2B) accounts can place bids. Full details via https://auctions.auctim.com/emerald-auction                                                                                                                                                                                                                                  |             |
|           |      | <ul> <li>In-person viewing is only possible for bidders that have paid a warranty and strictly by appointment.</li> <li>Weights were measured with a precision scale (±1g). Minor variations may occur.</li> <li>Total weight includes the bag as shown on the lot images.</li> <li>For scale reference, a €0.50 euro coin (diameter:</li> </ul>                          |             |
|           |      | <ul><li>24.25 mm) or a €2 euro coin (diameter 25.75mm) is included in some images.</li><li>If you wish to bid on a combination of lots,</li></ul>                                                                                                                                                                                                                         |             |