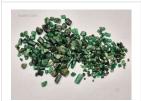

#### **DESCRIPTION**

This exclusive online auction features a vast collection of 109 lots of rough emeralds, originating from Brazil. The emeralds range from commercial to (near) gem quality, in sizes from melee to medium, with some larger pieces included.

The full collection weighs over 1,400 kilograms (1.4 tonnes), with individual lots ranging from 8,000 to 18,000 grams (approx. 40,000 to 90,000 carats). The stones are in raw, uncut form, partially embedded in matrix, with hues from light to deep green.

**Key Details** 

Grades: Commercial to (near) gem quality

Contents: Parcels of rough emeralds (some oiled)

Origin: Brazil

Storage: Antwerp, Belgium

Images: High-resolution photos available via lot details

**START** 