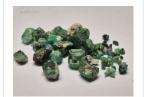

#### **DESCRIPTION**

This exclusive online auction features a vast collection of 109 lots of rough emeralds, originating from Brazil. The emeralds range from commercial to (near) gem quality, in sizes from melee to medium, with some larger pieces included.

The full collection weighs over 1,400 kilograms (1.4 tonnes), with individual lots ranging from 8,000 to 18,000 grams (approx. 40,000 to 90,000 carats). The stones are in raw, uncut form, partially embedded in matrix, with hues from light to deep green.

**Key Details** 

Grades: Commercial to (near) gem quality

Contents: Parcels of rough emeralds (some oiled)

Origin: Brazil

Storage: Antwerp, Belgium

Images: High-resolution photos available via lot details

**START** 