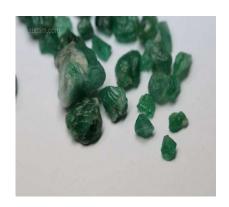

#### **DESCRIPTION**

This exclusive online auction features a vast collection of 109 lots of rough emeralds, originating from Brazil. The emeralds range from commercial to (near) gem quality, in sizes from melee to medium, with some larger pieces included.

The full collection weighs over 1,400 kilograms (1.4 tonnes), with individual lots ranging from 8,000 to 18,000 grams (approx. 40,000 to 90,000 carats). The stones are in raw, uncut form, partially embedded in matrix, with hues from light to deep green.

**Key Details** 

Grades: Commercial to (near) gem quality

Contents: Parcels of rough emeralds (some oiled)

Origin: Brazil

Storage: Antwerp, Belgium

Images: High-resolution photos available via lot details

**START** 