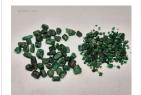

#### **DESCRIPTION**

This exclusive online auction features a vast collection of 109 lots of rough emeralds, originating from Brazil. The emeralds range from commercial to (near) gem quality, in sizes from melee to medium, with some larger pieces included.

The full collection weighs over 1,400 kilograms (1.4 tonnes), with individual lots ranging from 8,000 to 18,000 grams (approx. 40,000 to 90,000 carats). The stones are in raw, uncut form, partially embedded in matrix, with hues from light to deep green.