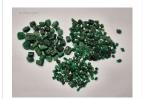

#### **DESCRIPTION**

This exclusive online auction features a vast collection of 109 lots of rough emeralds, originating from Brazil. The emeralds range from commercial to (near) gem quality, in sizes from melee to medium, with some larger pieces included.

The full collection weighs over 1,400 kilograms (1.4 tonnes), with individual lots ranging from 8,000 to 18,000 grams (approx. 40,000 to 90,000 carats). The stones are in raw, uncut form, partially embedded in matrix, with hues from light to deep green.

**Key Details** 

Grades: Commercial to (near) gem quality

Contents: Parcels of rough emeralds (some oiled)

Origin: Brazil

Storage: Antwerp, Belgium

Images: High-resolution photos available via lot details

**START** 