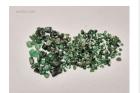

#### **DESCRIPTION**

This exclusive online auction features a vast collection of 109 lots of rough emeralds, originating from Brazil. The emeralds range from commercial to (near) gem quality, in sizes from melee to medium, with some larger pieces included.

The full collection weighs over 1,400 kilograms (1.4 tonnes), with individual lots ranging from 8,000 to 18,000 grams (approx. 40,000 to 90,000 carats). The stones are in raw, uncut form, partially embedded in matrix, with hues from light to deep green.

**Key Details** 

Grades: Commercial to (near) gem quality

Contents: Parcels of rough emeralds (some oiled)

Origin: Brazil

Storage: Antwerp, Belgium

Images: High-resolution photos available via lot details

**START** 