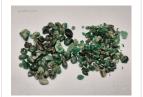

#### **DESCRIPTION**

This exclusive online auction features a vast collection of 109 lots of rough emeralds, originating from Brazil. The emeralds range from commercial to (near) gem quality, in sizes from melee to medium, with some larger pieces included.

The full collection weighs over 1,400 kilograms (1.4 tonnes), with individual lots ranging from 8,000 to 18,000 grams (approx. 40,000 to 90,000 carats). The stones are in raw, uncut form, partially embedded in matrix, with hues from light to deep green.

**Key Details** 

Grades: Commercial to (near) gem quality

Contents: Parcels of rough emeralds (some oiled)

Origin: Brazil

Storage: Antwerp, Belgium

Images: High-resolution photos available via lot details

**START** 