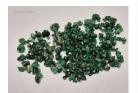

#### **DESCRIPTION**

This exclusive online auction features a vast collection of 109 lots of rough emeralds, originating from Brazil. The emeralds range from commercial to (near) gem quality, in sizes from melee to medium, with some larger pieces included.

The full collection weighs over 1,400 kilograms (1.4 tonnes), with individual lots ranging from 8,000 to 18,000 grams (approx. 40,000 to 90,000 carats). The stones are in raw, uncut form, partially embedded in matrix, with hues from light to deep green.