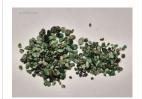

#### **DESCRIPTION**

This exclusive online auction features a vast collection of 109 lots of rough emeralds, originating from Brazil. The emeralds range from commercial to (near) gem quality, in sizes from melee to medium, with some larger pieces included.

The full collection weighs over 1,400 kilograms (1.4 tonnes), with individual lots ranging from 8,000 to 18,000 grams (approx. 40,000 to 90,000 carats). The stones are in raw, uncut form, partially embedded in matrix, with hues from light to deep green.

# Online bidding only!

Catalog created on 10 july 2025 to 04:24

|           | Item | Description                                                                                                                                                                                                                                                                                                                                                               | Start price |
|-----------|------|---------------------------------------------------------------------------------------------------------------------------------------------------------------------------------------------------------------------------------------------------------------------------------------------------------------------------------------------------------------------------|-------------|
| Audin.com | 1    | Number: 11864 gr. Product category: Rough emeralds Number of carats (ct): 59320 Weight (g): 11864 gr. Additional information: This lot contains one parcel with 2 bags of rough emeralds, with a total weight of approximately 11864 grams or 59320 carats. The stones are irregular in shape, partially embedded in matrix, and range in color from light to deep green. | 23.600€     |
|           |      | Lot details:  Bags: Bag 1: 5984 gram rough commercial small - melee emerald stones Bag 2: 5880 gram rough commercial small - melee emerald stones                                                                                                                                                                                                                         |             |
|           |      | Internal referral number: 203  Origin: Brazil Storage location: Antwerp, Belgium Images in high definition available here:                                                                                                                                                                                                                                                |             |
|           |      | https://shorturl.at/cdtfH  Only professional (B2B) accounts can place bids. Full details via https://auctions.auctim.com/emerald-auction                                                                                                                                                                                                                                  |             |
|           |      | <ul> <li>In-person viewing is only possible for bidders that have paid a warranty and strictly by appointment.</li> <li>Weights were measured with a precision scale (±1g). Minor variations may occur.</li> <li>Total weight includes the bag as shown on the lot images.</li> <li>For scale reference, a €0.50 euro coin (diameter:</li> </ul>                          |             |
|           |      | <ul><li>24.25 mm) or a €2 euro coin (diameter 25.75mm) is included in some images.</li><li>If you wish to bid on a combination of lots,</li></ul>                                                                                                                                                                                                                         |             |