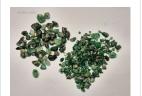

#### **DESCRIPTION**

This exclusive online auction features a vast collection of 109 lots of rough emeralds, originating from Brazil. The emeralds range from commercial to (near) gem quality, in sizes from melee to medium, with some larger pieces included.

The full collection weighs over 1,400 kilograms (1.4 tonnes), with individual lots ranging from 8,000 to 18,000 grams (approx. 40,000 to 90,000 carats). The stones are in raw, uncut form, partially embedded in matrix, with hues from light to deep green.