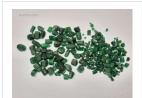

#### **DESCRIPTION**

This exclusive online auction features a vast collection of 109 lots of rough emeralds, originating from Brazil. The emeralds range from commercial to (near) gem quality, in sizes from melee to medium, with some larger pieces included.

The full collection weighs over 1,400 kilograms (1.4 tonnes), with individual lots ranging from 8,000 to 18,000 grams (approx. 40,000 to 90,000 carats). The stones are in raw, uncut form, partially embedded in matrix, with hues from light to deep green.

**Key Details** 

Grades: Commercial to (near) gem quality

Contents: Parcels of rough emeralds (some oiled)

Origin: Brazil

Storage: Antwerp, Belgium

Images: High-resolution photos available via lot details

**START** 