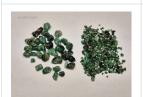

#### **DESCRIPTION**

This exclusive online auction features a vast collection of 109 lots of rough emeralds, originating from Brazil. The emeralds range from commercial to (near) gem quality, in sizes from melee to medium, with some larger pieces included.

The full collection weighs over 1,400 kilograms (1.4 tonnes), with individual lots ranging from 8,000 to 18,000 grams (approx. 40,000 to 90,000 carats). The stones are in raw, uncut form, partially embedded in matrix, with hues from light to deep green.

**Key Details** 

Grades: Commercial to (near) gem quality

Contents: Parcels of rough emeralds (some oiled)

Origin: Brazil

Storage: Antwerp, Belgium

Images: High-resolution photos available via lot details

**START** 