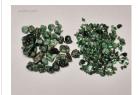

#### **DESCRIPTION**

This exclusive online auction features a vast collection of 109 lots of rough emeralds, originating from Brazil. The emeralds range from commercial to (near) gem quality, in sizes from melee to medium, with some larger pieces included.

The full collection weighs over 1,400 kilograms (1.4 tonnes), with individual lots ranging from 8,000 to 18,000 grams (approx. 40,000 to 90,000 carats). The stones are in raw, uncut form, partially embedded in matrix, with hues from light to deep green.

**Key Details** 

Grades: Commercial to (near) gem quality

Contents: Parcels of rough emeralds (some oiled)

Origin: Brazil

Storage: Antwerp, Belgium

Images: High-resolution photos available via lot details

**START** 