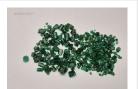

#### **DESCRIPTION**

This exclusive online auction features a vast collection of 109 lots of rough emeralds, originating from Brazil. The emeralds range from commercial to (near) gem quality, in sizes from melee to medium, with some larger pieces included.

The full collection weighs over 1,400 kilograms (1.4 tonnes), with individual lots ranging from 8,000 to 18,000 grams (approx. 40,000 to 90,000 carats). The stones are in raw, uncut form, partially embedded in matrix, with hues from light to deep green.

**Key Details** 

Grades: Commercial to (near) gem quality

Contents: Parcels of rough emeralds (some oiled)

Origin: Brazil

Storage: Antwerp, Belgium

Images: High-resolution photos available via lot details

**START** 