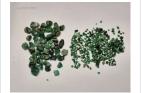

#### **DESCRIPTION**

This exclusive online auction features a vast collection of 109 lots of rough emeralds, originating from Brazil. The emeralds range from commercial to (near) gem quality, in sizes from melee to medium, with some larger pieces included.

The full collection weighs over 1,400 kilograms (1.4 tonnes), with individual lots ranging from 8,000 to 18,000 grams (approx. 40,000 to 90,000 carats). The stones are in raw, uncut form, partially embedded in matrix, with hues from light to deep green.

**Key Details** 

Grades: Commercial to (near) gem quality

Contents: Parcels of rough emeralds (some oiled)

Origin: Brazil

Storage: Antwerp, Belgium

Images: High-resolution photos available via lot details

**START** 