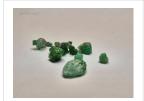

#### **DESCRIPTION**

This exclusive online auction features a vast collection of 109 lots of rough emeralds, originating from Brazil. The emeralds range from commercial to (near) gem quality, in sizes from melee to medium, with some larger pieces included.

The full collection weighs over 1,400 kilograms (1.4 tonnes), with individual lots ranging from 8,000 to 18,000 grams (approx. 40,000 to 90,000 carats). The stones are in raw, uncut form, partially embedded in matrix, with hues from light to deep green.

**Key Details** 

Grades: Commercial to (near) gem quality

Contents: Parcels of rough emeralds (some oiled)

Origin: Brazil

Storage: Antwerp, Belgium

Images: High-resolution photos available via lot details

**START** 