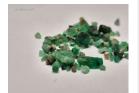

#### **DESCRIPTION**

This exclusive online auction features a vast collection of 109 lots of rough emeralds, originating from Brazil. The emeralds range from commercial to (near) gem quality, in sizes from melee to medium, with some larger pieces included.

The full collection weighs over 1,400 kilograms (1.4 tonnes), with individual lots ranging from 8,000 to 18,000 grams (approx. 40,000 to 90,000 carats). The stones are in raw, uncut form, partially embedded in matrix, with hues from light to deep green.

**Key Details** 

Grades: Commercial to (near) gem quality

Contents: Parcels of rough emeralds (some oiled)

Origin: Brazil

Storage: Antwerp, Belgium

Images: High-resolution photos available via lot details

**START** 