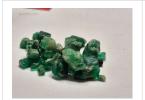

#### **DESCRIPTION**

This exclusive online auction features a vast collection of 109 lots of rough emeralds, originating from Brazil. The emeralds range from commercial to (near) gem quality, in sizes from melee to medium, with some larger pieces included.

The full collection weighs over 1,400 kilograms (1.4 tonnes), with individual lots ranging from 8,000 to 18,000 grams (approx. 40,000 to 90,000 carats). The stones are in raw, uncut form, partially embedded in matrix, with hues from light to deep green.

**Key Details** 

Grades: Commercial to (near) gem quality

Contents: Parcels of rough emeralds (some oiled)

Origin: Brazil

Storage: Antwerp, Belgium

Images: High-resolution photos available via lot details

**START** 