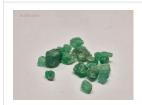

#### **DESCRIPTION**

This exclusive online auction features a vast collection of 109 lots of rough emeralds, originating from Brazil. The emeralds range from commercial to (near) gem quality, in sizes from melee to medium, with some larger pieces included.

The full collection weighs over 1,400 kilograms (1.4 tonnes), with individual lots ranging from 8,000 to 18,000 grams (approx. 40,000 to 90,000 carats). The stones are in raw, uncut form, partially embedded in matrix, with hues from light to deep green.

**Key Details** 

Grades: Commercial to (near) gem quality

Contents: Parcels of rough emeralds (some oiled)

Origin: Brazil

Storage: Antwerp, Belgium

Images: High-resolution photos available via lot details

**START** 