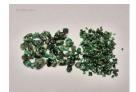

#### **DESCRIPTION**

This exclusive online auction features a vast collection of 109 lots of rough emeralds, originating from Brazil. The emeralds range from commercial to (near) gem quality, in sizes from melee to medium, with some larger pieces included.

The full collection weighs over 1,400 kilograms (1.4 tonnes), with individual lots ranging from 8,000 to 18,000 grams (approx. 40,000 to 90,000 carats). The stones are in raw, uncut form, partially embedded in matrix, with hues from light to deep green.

**Key Details** 

Grades: Commercial to (near) gem quality

Contents: Parcels of rough emeralds (some oiled)

Origin: Brazil

Storage: Antwerp, Belgium

Images: High-resolution photos available via lot details

**START** 