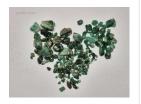

#### **DESCRIPTION**

This exclusive online auction features a vast collection of 109 lots of rough emeralds, originating from Brazil. The emeralds range from commercial to (near) gem quality, in sizes from melee to medium, with some larger pieces included.

The full collection weighs over 1,400 kilograms (1.4 tonnes), with individual lots ranging from 8,000 to 18,000 grams (approx. 40,000 to 90,000 carats). The stones are in raw, uncut form, partially embedded in matrix, with hues from light to deep green.

**Key Details** 

Grades: Commercial to (near) gem quality

Contents: Parcels of rough emeralds (some oiled)

Origin: Brazil

Storage: Antwerp, Belgium

Images: High-resolution photos available via lot details

**START** 