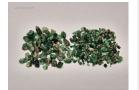

#### **DESCRIPTION**

This exclusive online auction features a vast collection of 109 lots of rough emeralds, originating from Brazil. The emeralds range from commercial to (near) gem quality, in sizes from melee to medium, with some larger pieces included.

The full collection weighs over 1,400 kilograms (1.4 tonnes), with individual lots ranging from 8,000 to 18,000 grams (approx. 40,000 to 90,000 carats). The stones are in raw, uncut form, partially embedded in matrix, with hues from light to deep green.

**Key Details** 

Grades: Commercial to (near) gem quality

Contents: Parcels of rough emeralds (some oiled)

Origin: Brazil

Storage: Antwerp, Belgium

Images: High-resolution photos available via lot details

**START** 