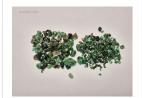

#### **DESCRIPTION**

This exclusive online auction features a vast collection of 109 lots of rough emeralds, originating from Brazil. The emeralds range from commercial to (near) gem quality, in sizes from melee to medium, with some larger pieces included.

The full collection weighs over 1,400 kilograms (1.4 tonnes), with individual lots ranging from 8,000 to 18,000 grams (approx. 40,000 to 90,000 carats). The stones are in raw, uncut form, partially embedded in matrix, with hues from light to deep green.

**Key Details** 

Grades: Commercial to (near) gem quality

Contents: Parcels of rough emeralds (some oiled)

Origin: Brazil

Storage: Antwerp, Belgium

Images: High-resolution photos available via lot details

**START** 