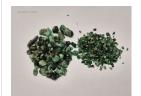

#### **DESCRIPTION**

This exclusive online auction features a vast collection of 109 lots of rough emeralds, originating from Brazil. The emeralds range from commercial to (near) gem quality, in sizes from melee to medium, with some larger pieces included.

The full collection weighs over 1,400 kilograms (1.4 tonnes), with individual lots ranging from 8,000 to 18,000 grams (approx. 40,000 to 90,000 carats). The stones are in raw, uncut form, partially embedded in matrix, with hues from light to deep green.

**Key Details** 

Grades: Commercial to (near) gem quality

Contents: Parcels of rough emeralds (some oiled)

Origin: Brazil

Storage: Antwerp, Belgium

Images: High-resolution photos available via lot details

**START** 