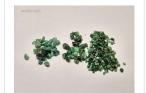

#### **DESCRIPTION**

This exclusive online auction features a vast collection of 109 lots of rough emeralds, originating from Brazil. The emeralds range from commercial to (near) gem quality, in sizes from melee to medium, with some larger pieces included.

The full collection weighs over 1,400 kilograms (1.4 tonnes), with individual lots ranging from 8,000 to 18,000 grams (approx. 40,000 to 90,000 carats). The stones are in raw, uncut form, partially embedded in matrix, with hues from light to deep green.

**Key Details** 

Grades: Commercial to (near) gem quality

Contents: Parcels of rough emeralds (some oiled)

Origin: Brazil

Storage: Antwerp, Belgium

Images: High-resolution photos available via lot details

**START** 