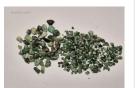

#### **DESCRIPTION**

This exclusive online auction features a vast collection of 109 lots of rough emeralds, originating from Brazil. The emeralds range from commercial to (near) gem quality, in sizes from melee to medium, with some larger pieces included.

The full collection weighs over 1,400 kilograms (1.4 tonnes), with individual lots ranging from 8,000 to 18,000 grams (approx. 40,000 to 90,000 carats). The stones are in raw, uncut form, partially embedded in matrix, with hues from light to deep green.