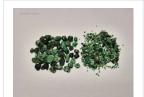

#### **DESCRIPTION**

This exclusive online auction features a vast collection of 109 lots of rough emeralds, originating from Brazil. The emeralds range from commercial to (near) gem quality, in sizes from melee to medium, with some larger pieces included.

The full collection weighs over 1,400 kilograms (1.4 tonnes), with individual lots ranging from 8,000 to 18,000 grams (approx. 40,000 to 90,000 carats). The stones are in raw, uncut form, partially embedded in matrix, with hues from light to deep green.

**Key Details** 

Grades: Commercial to (near) gem quality

Contents: Parcels of rough emeralds (some oiled)

Origin: Brazil

Storage: Antwerp, Belgium

Images: High-resolution photos available via lot details

**START** 