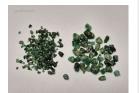

#### **DESCRIPTION**

This exclusive online auction features a vast collection of 109 lots of rough emeralds, originating from Brazil. The emeralds range from commercial to (near) gem quality, in sizes from melee to medium, with some larger pieces included.

The full collection weighs over 1,400 kilograms (1.4 tonnes), with individual lots ranging from 8,000 to 18,000 grams (approx. 40,000 to 90,000 carats). The stones are in raw, uncut form, partially embedded in matrix, with hues from light to deep green.

**Key Details** 

Grades: Commercial to (near) gem quality

Contents: Parcels of rough emeralds (some oiled)

Origin: Brazil

Storage: Antwerp, Belgium

Images: High-resolution photos available via lot details

**START** 