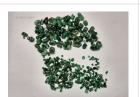

The full collection weighs over 1,400 kilograms (1.4 tonnes), with individual lots ranging from 8,000 to 18,000 grams (approx. 40,000 to 90,000 carats). The stones are in raw, uncut form, partially embedded in matrix, with hues from light to deep green.

**Key Details** 

Grades: Commercial to (near) gem quality

Contents: Parcels of rough emeralds (some oiled)

Origin: Brazil

Storage: Antwerp, Belgium

Images: High-resolution photos available via lot details

**START** 