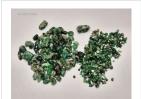

#### **DESCRIPTION**

This exclusive online auction features a vast collection of 109 lots of rough emeralds, originating from Brazil. The emeralds range from commercial to (near) gem quality, in sizes from melee to medium, with some larger pieces included.

The full collection weighs over 1,400 kilograms (1.4 tonnes), with individual lots ranging from 8,000 to 18,000 grams (approx. 40,000 to 90,000 carats). The stones are in raw, uncut form, partially embedded in matrix, with hues from light to deep green.

**Key Details** 

Grades: Commercial to (near) gem quality

Contents: Parcels of rough emeralds (some oiled)

Origin: Brazil

Storage: Antwerp, Belgium

Images: High-resolution photos available via lot details

**START** 