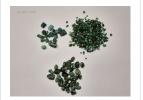

#### **DESCRIPTION**

This exclusive online auction features a vast collection of 109 lots of rough emeralds, originating from Brazil. The emeralds range from commercial to (near) gem quality, in sizes from melee to medium, with some larger pieces included.

The full collection weighs over 1,400 kilograms (1.4 tonnes), with individual lots ranging from 8,000 to 18,000 grams (approx. 40,000 to 90,000 carats). The stones are in raw, uncut form, partially embedded in matrix, with hues from light to deep green.

**Key Details** 

Grades: Commercial to (near) gem quality

Contents: Parcels of rough emeralds (some oiled)

Origin: Brazil

Storage: Antwerp, Belgium

Images: High-resolution photos available via lot details

**START** 