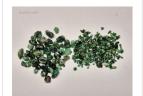

#### **DESCRIPTION**

This exclusive online auction features a vast collection of 109 lots of rough emeralds, originating from Brazil. The emeralds range from commercial to (near) gem quality, in sizes from melee to medium, with some larger pieces included.

The full collection weighs over 1,400 kilograms (1.4 tonnes), with individual lots ranging from 8,000 to 18,000 grams (approx. 40,000 to 90,000 carats). The stones are in raw, uncut form, partially embedded in matrix, with hues from light to deep green.