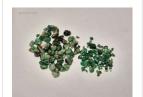

#### **DESCRIPTION**

This exclusive online auction features a vast collection of 109 lots of rough emeralds, originating from Brazil. The emeralds range from commercial to (near) gem quality, in sizes from melee to medium, with some larger pieces included.

The full collection weighs over 1,400 kilograms (1.4 tonnes), with individual lots ranging from 8,000 to 18,000 grams (approx. 40,000 to 90,000 carats). The stones are in raw, uncut form, partially embedded in matrix, with hues from light to deep green.