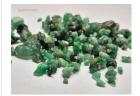

#### **DESCRIPTION**

This exclusive online auction features a vast collection of 109 lots of rough emeralds, originating from Brazil. The emeralds range from commercial to (near) gem quality, in sizes from melee to medium, with some larger pieces included.

The full collection weighs over 1,400 kilograms (1.4 tonnes), with individual lots ranging from 8,000 to 18,000 grams (approx. 40,000 to 90,000 carats). The stones are in raw, uncut form, partially embedded in matrix, with hues from light to deep green.