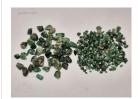

#### **DESCRIPTION**

This exclusive online auction features a vast collection of 109 lots of rough emeralds, originating from Brazil. The emeralds range from commercial to (near) gem quality, in sizes from melee to medium, with some larger pieces included.

The full collection weighs over 1,400 kilograms (1.4 tonnes), with individual lots ranging from 8,000 to 18,000 grams (approx. 40,000 to 90,000 carats). The stones are in raw, uncut form, partially embedded in matrix, with hues from light to deep green.