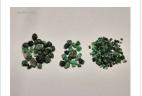

#### **DESCRIPTION**

This exclusive online auction features a vast collection of 109 lots of rough emeralds, originating from Brazil. The emeralds range from commercial to (near) gem quality, in sizes from melee to medium, with some larger pieces included.

The full collection weighs over 1,400 kilograms (1.4 tonnes), with individual lots ranging from 8,000 to 18,000 grams (approx. 40,000 to 90,000 carats). The stones are in raw, uncut form, partially embedded in matrix, with hues from light to deep green.

**Key Details** 

Grades: Commercial to (near) gem quality

Contents: Parcels of rough emeralds (some oiled)

Origin: Brazil

Storage: Antwerp, Belgium

Images: High-resolution photos available via lot details

**START** 