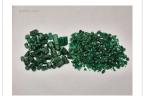

The full collection weighs over 1,400 kilograms (1.4 tonnes), with individual lots ranging from 8,000 to 18,000 grams (approx. 40,000 to 90,000 carats). The stones are in raw, uncut form, partially embedded in matrix, with hues from light to deep green.

**Key Details** 

Grades: Commercial to (near) gem quality

Contents: Parcels of rough emeralds (some oiled)

Origin: Brazil

Storage: Antwerp, Belgium

Images: High-resolution photos available via lot details

**START** 