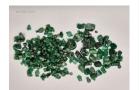

#### **DESCRIPTION**

This exclusive online auction features a vast collection of 109 lots of rough emeralds, originating from Brazil. The emeralds range from commercial to (near) gem quality, in sizes from melee to medium, with some larger pieces included.

The full collection weighs over 1,400 kilograms (1.4 tonnes), with individual lots ranging from 8,000 to 18,000 grams (approx. 40,000 to 90,000 carats). The stones are in raw, uncut form, partially embedded in matrix, with hues from light to deep green.

**Key Details** 

Grades: Commercial to (near) gem quality

Contents: Parcels of rough emeralds (some oiled)

Origin: Brazil

Storage: Antwerp, Belgium

Images: High-resolution photos available via lot details

**START** 