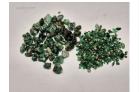

#### **DESCRIPTION**

This exclusive online auction features a vast collection of 109 lots of rough emeralds, originating from Brazil. The emeralds range from commercial to (near) gem quality, in sizes from melee to medium, with some larger pieces included.

The full collection weighs over 1,400 kilograms (1.4 tonnes), with individual lots ranging from 8,000 to 18,000 grams (approx. 40,000 to 90,000 carats). The stones are in raw, uncut form, partially embedded in matrix, with hues from light to deep green.

# Online bidding only!

Catalog created on 10 july 2025 to 04:24

|           | Item | Description                                                                                                                                                                                                                                                                                                                                                               | Start price |
|-----------|------|---------------------------------------------------------------------------------------------------------------------------------------------------------------------------------------------------------------------------------------------------------------------------------------------------------------------------------------------------------------------------|-------------|
| Audin.com | 1    | Number: 11864 gr. Product category: Rough emeralds Number of carats (ct): 59320 Weight (g): 11864 gr. Additional information: This lot contains one parcel with 2 bags of rough emeralds, with a total weight of approximately 11864 grams or 59320 carats. The stones are irregular in shape, partially embedded in matrix, and range in color from light to deep green. | 23.600€     |
|           |      | Lot details:  Bags: Bag 1: 5984 gram rough commercial small - melee emerald stones Bag 2: 5880 gram rough commercial small - melee emerald stones                                                                                                                                                                                                                         |             |
|           |      | Internal referral number: 203  Origin: Brazil Storage location: Antwerp, Belgium Images in high definition available here:                                                                                                                                                                                                                                                |             |
|           |      | https://shorturl.at/cdtfH  Only professional (B2B) accounts can place bids. Full details via https://auctions.auctim.com/emerald-auction                                                                                                                                                                                                                                  |             |
|           |      | <ul> <li>In-person viewing is only possible for bidders that have paid a warranty and strictly by appointment.</li> <li>Weights were measured with a precision scale (±1g). Minor variations may occur.</li> <li>Total weight includes the bag as shown on the lot images.</li> <li>For scale reference, a €0.50 euro coin (diameter:</li> </ul>                          |             |
|           |      | <ul><li>24.25 mm) or a €2 euro coin (diameter 25.75mm) is included in some images.</li><li>If you wish to bid on a combination of lots,</li></ul>                                                                                                                                                                                                                         |             |