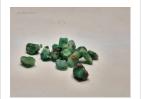

#### **DESCRIPTION**

This exclusive online auction features a vast collection of 109 lots of rough emeralds, originating from Brazil. The emeralds range from commercial to (near) gem quality, in sizes from melee to medium, with some larger pieces included.

The full collection weighs over 1,400 kilograms (1.4 tonnes), with individual lots ranging from 8,000 to 18,000 grams (approx. 40,000 to 90,000 carats). The stones are in raw, uncut form, partially embedded in matrix, with hues from light to deep green.