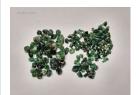

#### **DESCRIPTION**

This exclusive online auction features a vast collection of 109 lots of rough emeralds, originating from Brazil. The emeralds range from commercial to (near) gem quality, in sizes from melee to medium, with some larger pieces included.

The full collection weighs over 1,400 kilograms (1.4 tonnes), with individual lots ranging from 8,000 to 18,000 grams (approx. 40,000 to 90,000 carats). The stones are in raw, uncut form, partially embedded in matrix, with hues from light to deep green.

**Key Details** 

Grades: Commercial to (near) gem quality

Contents: Parcels of rough emeralds (some oiled)

Origin: Brazil

Storage: Antwerp, Belgium

Images: High-resolution photos available via lot details

**START** 