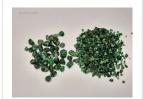

#### **DESCRIPTION**

This exclusive online auction features a vast collection of 109 lots of rough emeralds, originating from Brazil. The emeralds range from commercial to (near) gem quality, in sizes from melee to medium, with some larger pieces included.

The full collection weighs over 1,400 kilograms (1.4 tonnes), with individual lots ranging from 8,000 to 18,000 grams (approx. 40,000 to 90,000 carats). The stones are in raw, uncut form, partially embedded in matrix, with hues from light to deep green.

**Key Details** 

Grades: Commercial to (near) gem quality

Contents: Parcels of rough emeralds (some oiled)

Origin: Brazil

Storage: Antwerp, Belgium

Images: High-resolution photos available via lot details

**START** 