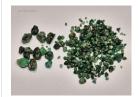

#### **DESCRIPTION**

This exclusive online auction features a vast collection of 109 lots of rough emeralds, originating from Brazil. The emeralds range from commercial to (near) gem quality, in sizes from melee to medium, with some larger pieces included.

The full collection weighs over 1,400 kilograms (1.4 tonnes), with individual lots ranging from 8,000 to 18,000 grams (approx. 40,000 to 90,000 carats). The stones are in raw, uncut form, partially embedded in matrix, with hues from light to deep green.

**Key Details** 

Grades: Commercial to (near) gem quality

Contents: Parcels of rough emeralds (some oiled)

Origin: Brazil

Storage: Antwerp, Belgium

Images: High-resolution photos available via lot details

**START** 