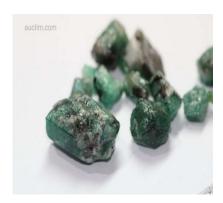

#### **DESCRIPTION**

This exclusive online auction features a vast collection of 109 lots of rough emeralds, originating from Brazil. The emeralds range from commercial to (near) gem quality, in sizes from melee to medium, with some larger pieces included.

The full collection weighs over 1,400 kilograms (1.4 tonnes), with individual lots ranging from 8,000 to 18,000 grams (approx. 40,000 to 90,000 carats). The stones are in raw, uncut form, partially embedded in matrix, with hues from light to deep green.

**Key Details** 

Grades: Commercial to (near) gem quality

Contents: Parcels of rough emeralds (some oiled)

Origin: Brazil

Storage: Antwerp, Belgium

Images: High-resolution photos available via lot details

**START** 