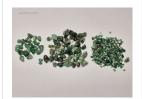

#### **DESCRIPTION**

This exclusive online auction features a vast collection of 109 lots of rough emeralds, originating from Brazil. The emeralds range from commercial to (near) gem quality, in sizes from melee to medium, with some larger pieces included.

The full collection weighs over 1,400 kilograms (1.4 tonnes), with individual lots ranging from 8,000 to 18,000 grams (approx. 40,000 to 90,000 carats). The stones are in raw, uncut form, partially embedded in matrix, with hues from light to deep green.

**Key Details** 

Grades: Commercial to (near) gem quality

Contents: Parcels of rough emeralds (some oiled)

Origin: Brazil

Storage: Antwerp, Belgium

Images: High-resolution photos available via lot details

**START** 