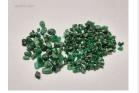

#### **DESCRIPTION**

This exclusive online auction features a vast collection of 109 lots of rough emeralds, originating from Brazil. The emeralds range from commercial to (near) gem quality, in sizes from melee to medium, with some larger pieces included.

The full collection weighs over 1,400 kilograms (1.4 tonnes), with individual lots ranging from 8,000 to 18,000 grams (approx. 40,000 to 90,000 carats). The stones are in raw, uncut form, partially embedded in matrix, with hues from light to deep green.

**Key Details** 

Grades: Commercial to (near) gem quality

Contents: Parcels of rough emeralds (some oiled)

Origin: Brazil

Storage: Antwerp, Belgium

Images: High-resolution photos available via lot details

**START** 