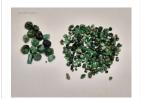

#### **DESCRIPTION**

This exclusive online auction features a vast collection of 109 lots of rough emeralds, originating from Brazil. The emeralds range from commercial to (near) gem quality, in sizes from melee to medium, with some larger pieces included.

The full collection weighs over 1,400 kilograms (1.4 tonnes), with individual lots ranging from 8,000 to 18,000 grams (approx. 40,000 to 90,000 carats). The stones are in raw, uncut form, partially embedded in matrix, with hues from light to deep green.

**Key Details** 

Grades: Commercial to (near) gem quality

Contents: Parcels of rough emeralds (some oiled)

Origin: Brazil

Storage: Antwerp, Belgium

Images: High-resolution photos available via lot details

**START** 