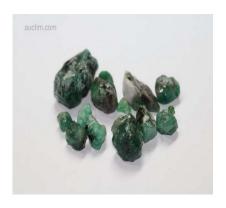

#### **DESCRIPTION**

This exclusive online auction features a vast collection of 109 lots of rough emeralds, originating from Brazil. The emeralds range from commercial to (near) gem quality, in sizes from melee to medium, with some larger pieces included.

The full collection weighs over 1,400 kilograms (1.4 tonnes), with individual lots ranging from 8,000 to 18,000 grams (approx. 40,000 to 90,000 carats). The stones are in raw, uncut form, partially embedded in matrix, with hues from light to deep green.

**Key Details** 

Grades: Commercial to (near) gem quality

Contents: Parcels of rough emeralds (some oiled)

Origin: Brazil

Storage: Antwerp, Belgium

Images: High-resolution photos available via lot details

**START** 