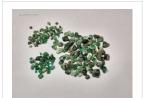

#### **DESCRIPTION**

This exclusive online auction features a vast collection of 109 lots of rough emeralds, originating from Brazil. The emeralds range from commercial to (near) gem quality, in sizes from melee to medium, with some larger pieces included.

The full collection weighs over 1,400 kilograms (1.4 tonnes), with individual lots ranging from 8,000 to 18,000 grams (approx. 40,000 to 90,000 carats). The stones are in raw, uncut form, partially embedded in matrix, with hues from light to deep green.

**Key Details** 

Grades: Commercial to (near) gem quality

Contents: Parcels of rough emeralds (some oiled)

Origin: Brazil

Storage: Antwerp, Belgium

Images: High-resolution photos available via lot details

**START** 