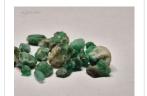

#### **DESCRIPTION**

This exclusive online auction features a vast collection of 109 lots of rough emeralds, originating from Brazil. The emeralds range from commercial to (near) gem quality, in sizes from melee to medium, with some larger pieces included.

The full collection weighs over 1,400 kilograms (1.4 tonnes), with individual lots ranging from 8,000 to 18,000 grams (approx. 40,000 to 90,000 carats). The stones are in raw, uncut form, partially embedded in matrix, with hues from light to deep green.

**Key Details** 

Grades: Commercial to (near) gem quality

Contents: Parcels of rough emeralds (some oiled)

Origin: Brazil

Storage: Antwerp, Belgium

Images: High-resolution photos available via lot details

**START** 