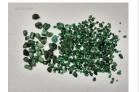

The full collection weighs over 1,400 kilograms (1.4 tonnes), with individual lots ranging from 8,000 to 18,000 grams (approx. 40,000 to 90,000 carats). The stones are in raw, uncut form, partially embedded in matrix, with hues from light to deep green.

**Key Details** 

Grades: Commercial to (near) gem quality

Contents: Parcels of rough emeralds (some oiled)

Origin: Brazil

Storage: Antwerp, Belgium

Images: High-resolution photos available via lot details

**START** 