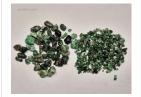

#### **DESCRIPTION**

This exclusive online auction features a vast collection of 109 lots of rough emeralds, originating from Brazil. The emeralds range from commercial to (near) gem quality, in sizes from melee to medium, with some larger pieces included.

The full collection weighs over 1,400 kilograms (1.4 tonnes), with individual lots ranging from 8,000 to 18,000 grams (approx. 40,000 to 90,000 carats). The stones are in raw, uncut form, partially embedded in matrix, with hues from light to deep green.