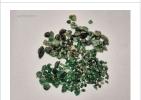

#### **DESCRIPTION**

This exclusive online auction features a vast collection of 109 lots of rough emeralds, originating from Brazil. The emeralds range from commercial to (near) gem quality, in sizes from melee to medium, with some larger pieces included.

The full collection weighs over 1,400 kilograms (1.4 tonnes), with individual lots ranging from 8,000 to 18,000 grams (approx. 40,000 to 90,000 carats). The stones are in raw, uncut form, partially embedded in matrix, with hues from light to deep green.