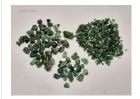

#### **DESCRIPTION**

This exclusive online auction features a vast collection of 109 lots of rough emeralds, originating from Brazil. The emeralds range from commercial to (near) gem quality, in sizes from melee to medium, with some larger pieces included.

The full collection weighs over 1,400 kilograms (1.4 tonnes), with individual lots ranging from 8,000 to 18,000 grams (approx. 40,000 to 90,000 carats). The stones are in raw, uncut form, partially embedded in matrix, with hues from light to deep green.