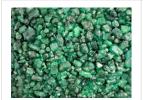

#### **DESCRIPTION**

This exclusive online auction features a vast collection of 109 lots of rough emeralds, originating from Brazil. The emeralds range from commercial to (near) gem quality, in sizes from melee to medium, with some larger pieces included.

The full collection weighs over 1,400 kilograms (1.4 tonnes), with individual lots ranging from 8,000 to 18,000 grams (approx. 40,000 to 90,000 carats). The stones are in raw, uncut form, partially embedded in matrix, with hues from light to deep green.

**Key Details** 

Grades: Commercial to (near) gem quality

Contents: Parcels of rough emeralds (some oiled)

Origin: Brazil

Storage: Antwerp, Belgium

Images: High-resolution photos available via lot details

**START** 