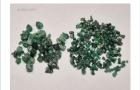

#### **DESCRIPTION**

This exclusive online auction features a vast collection of 109 lots of rough emeralds, originating from Brazil. The emeralds range from commercial to (near) gem quality, in sizes from melee to medium, with some larger pieces included.

The full collection weighs over 1,400 kilograms (1.4 tonnes), with individual lots ranging from 8,000 to 18,000 grams (approx. 40,000 to 90,000 carats). The stones are in raw, uncut form, partially embedded in matrix, with hues from light to deep green.

**Key Details** 

Grades: Commercial to (near) gem quality

Contents: Parcels of rough emeralds (some oiled)

Origin: Brazil

Storage: Antwerp, Belgium

Images: High-resolution photos available via lot details

**START** 