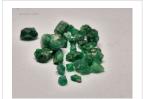

#### **DESCRIPTION**

This exclusive online auction features a vast collection of 109 lots of rough emeralds, originating from Brazil. The emeralds range from commercial to (near) gem quality, in sizes from melee to medium, with some larger pieces included.

The full collection weighs over 1,400 kilograms (1.4 tonnes), with individual lots ranging from 8,000 to 18,000 grams (approx. 40,000 to 90,000 carats). The stones are in raw, uncut form, partially embedded in matrix, with hues from light to deep green.

**Key Details** 

Grades: Commercial to (near) gem quality

Contents: Parcels of rough emeralds (some oiled)

Origin: Brazil

Storage: Antwerp, Belgium

Images: High-resolution photos available via lot details

**START** 