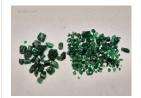

#### **DESCRIPTION**

This exclusive online auction features a vast collection of 109 lots of rough emeralds, originating from Brazil. The emeralds range from commercial to (near) gem quality, in sizes from melee to medium, with some larger pieces included.

The full collection weighs over 1,400 kilograms (1.4 tonnes), with individual lots ranging from 8,000 to 18,000 grams (approx. 40,000 to 90,000 carats). The stones are in raw, uncut form, partially embedded in matrix, with hues from light to deep green.

**Key Details** 

Grades: Commercial to (near) gem quality

Contents: Parcels of rough emeralds (some oiled)

Origin: Brazil

Storage: Antwerp, Belgium

Images: High-resolution photos available via lot details

**START** 