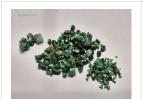

#### **DESCRIPTION**

This exclusive online auction features a vast collection of 109 lots of rough emeralds, originating from Brazil. The emeralds range from commercial to (near) gem quality, in sizes from melee to medium, with some larger pieces included.

The full collection weighs over 1,400 kilograms (1.4 tonnes), with individual lots ranging from 8,000 to 18,000 grams (approx. 40,000 to 90,000 carats). The stones are in raw, uncut form, partially embedded in matrix, with hues from light to deep green.

**Key Details** 

Grades: Commercial to (near) gem quality

Contents: Parcels of rough emeralds (some oiled)

Origin: Brazil

Storage: Antwerp, Belgium

Images: High-resolution photos available via lot details

**START** 