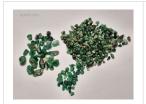

#### **DESCRIPTION**

This exclusive online auction features a vast collection of 109 lots of rough emeralds, originating from Brazil. The emeralds range from commercial to (near) gem quality, in sizes from melee to medium, with some larger pieces included.

The full collection weighs over 1,400 kilograms (1.4 tonnes), with individual lots ranging from 8,000 to 18,000 grams (approx. 40,000 to 90,000 carats). The stones are in raw, uncut form, partially embedded in matrix, with hues from light to deep green.

**Key Details** 

Grades: Commercial to (near) gem quality

Contents: Parcels of rough emeralds (some oiled)

Origin: Brazil

Storage: Antwerp, Belgium

Images: High-resolution photos available via lot details

**START** 