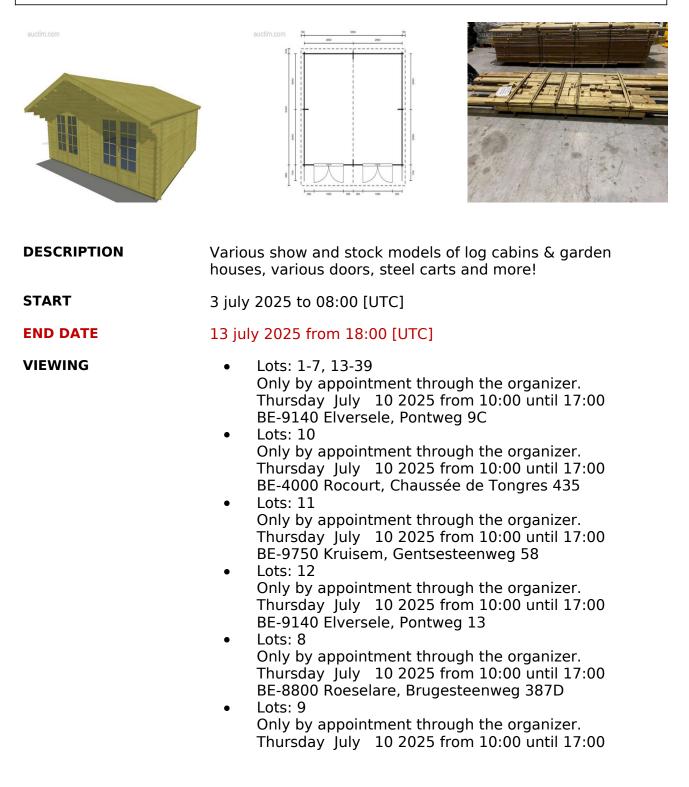

## Online bidding only!

Catalog created on 10 july 2025 to 04:03

| Item | Description                                                                                                                                                                                                                                                                                                                                                                                                                                                                                                                                                                                                                                                                                                                                                                                                                                                                                                                                                                                                                                                                                                                                                                                                                                                                                                                                               | Start price |
|------|-----------------------------------------------------------------------------------------------------------------------------------------------------------------------------------------------------------------------------------------------------------------------------------------------------------------------------------------------------------------------------------------------------------------------------------------------------------------------------------------------------------------------------------------------------------------------------------------------------------------------------------------------------------------------------------------------------------------------------------------------------------------------------------------------------------------------------------------------------------------------------------------------------------------------------------------------------------------------------------------------------------------------------------------------------------------------------------------------------------------------------------------------------------------------------------------------------------------------------------------------------------------------------------------------------------------------------------------------------------|-------------|
| 1    | Quantity: 1<br>Product category: Stock model Orth: Large classic<br>log cabin 5600 × 5300 mm<br>Brand: Grandcasa<br>Model: Orth<br>Accessories: Spacious, classic log cabin, made of<br>56 mm thick Norwegian pine and pressure-<br>impregnated for a long life and excellent weather<br>protection. The sturdy wood and traditional design<br>provide both an elegant appearance and a<br>durable construction. The double doors and<br>windows with glass panels provide plenty of<br>natural light and ventilation, ideal for use as a<br>guest house, garden house or hobby room. This<br>log cabin combines functionality with timeless<br>charm and is a valuable addition to any outdoor<br>space<br>Additional information: Main photo is an example<br>of the construction assembled, the construction is<br>supplied as an assembly kit. Roof covering not<br>included (sold separately). In the condition it is in.<br>Front: 560 cm<br>Depth: 530 cm<br>Wall thickness: 45 mm<br>Roof pitch: 13 cm<br>Side height: 247 cm<br>Ridge height: 365 cm<br>Roof overhang front: 24 cm<br>Roof overhang right: 24 cm<br>Roof overhang right: 24 cm<br>Dimensions mm (LxWxH): 5600 x 5300<br>Retail value (€ incl. VAT): 13987<br>Weight category: 250 to 1,000 kg<br>Condition: Unused<br>Location: Chalet Center FabriekPontweg 9C9140<br>Elversele | 150€        |