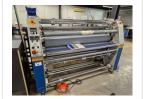

Product category: Mobile plotter

Brand: SUMMA Model: S2 T120 Voltage (V): 230

Additional information: equipped with PC

note: lot is located on the 1st floor

Dimensions mm (LxWxH): 1900 x 800 x 1100

Weight category: 50 to 100 kg

Condition: Used Location: 1st floor

66 Quantity: 335

Product category: Approximately various

accessories for printing techniques Brand: including AVERY, MACTAC, 3M

Additional information: including approximately 135 various rolls of sticker foil and approximately 200 various plates, including PVC, plexiglass,