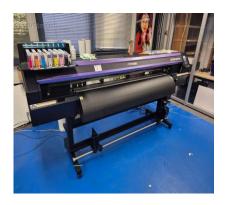

#### **DESCRIPTION**

**START** 

wide selection of various machines, equipment and furniture. Below is an overview of some striking lots:

Featured lots

MIMAKI CJV300-160PLUS Large format printer (2021)
Mobile printer suitable for large format printing applications.

### Online bidding only!

Catalog created on 17 february 2025 to 04:00

| Item | Description                                                                                                                                                                                                                                                                                                          | Start price |
|------|----------------------------------------------------------------------------------------------------------------------------------------------------------------------------------------------------------------------------------------------------------------------------------------------------------------------|-------------|
| 1    | Quantity: 1 Product category: Mobile industrial large format printer Brand: MIMAKI Model: CJV300-160PLUS Year of manufacture (yyyy): 2021 Voltage (V): 230 Additional information: only 1.5 years in use Dimensions mm (LxWxH): 2800 x 900 x 1240 Weight category: 100 to 250 kg Condition: Used Location: Reception | 1.500€      |
| 2    | Quantity: 1 Product category: Industrial plotter Brand: KIP Model: 5000 Power (Watt): 1920 Voltage (V): 230 Additional information: equipped with roll to roll scanner KIP 600 Dimensions mm (LxWxH): 1370 x 760 x 1510 Weight category: 100 to 250 kg Condition: Used Location: Reception                           | 200€        |
| 3    | Quantity: 1 Product category: Mobile folding machine Brand: ESTEFOLD Model: 2400-1 ES-TE Voltage (V): 230 Dimensions mm (LxWxH): 1300 x 1100 x 1030 Weight category: 50 to 100 kg Condition: Used Location: Reception                                                                                                | 75€         |