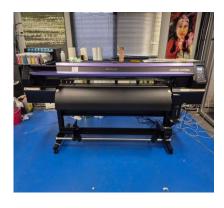

#### **DESCRIPTION**

**START** 

wide selection of various machines, equipment and furniture. Below is an overview of some striking lots:

Featured lots

MIMAKI CJV300-160PLUS Large format printer (2021)
Mobile printer suitable for large format printing applications.

### Online bidding only!

Catalog created on 17 february 2025 to 04:00

| Item | Description                                                                                                                                                                                                                                                                                                          | Start price |
|------|----------------------------------------------------------------------------------------------------------------------------------------------------------------------------------------------------------------------------------------------------------------------------------------------------------------------|-------------|
| 1    | Quantity: 1 Product category: Mobile industrial large format printer Brand: MIMAKI Model: CJV300-160PLUS Year of manufacture (yyyy): 2021 Voltage (V): 230 Additional information: only 1.5 years in use Dimensions mm (LxWxH): 2800 x 900 x 1240 Weight category: 100 to 250 kg Condition: Used Location: Reception | 1.500€      |
| 2    | Quantity: 1 Product category: Industrial plotter Brand: KIP Model: 5000 Power (Watt): 1920 Voltage (V): 230 Additional information: equipped with roll to roll scanner KIP 600 Dimensions mm (LxWxH): 1370 x 760 x 1510 Weight category: 100 to 250 kg Condition: Used Location: Reception                           | 200€        |
| 3    | Quantity: 1 Product category: Mobile folding machine Brand: ESTEFOLD Model: 2400-1 ES-TE Voltage (V): 230 Dimensions mm (LxWxH): 1300 x 1100 x 1030 Weight category: 50 to 100 kg Condition: Used Location: Reception                                                                                                | 75€         |