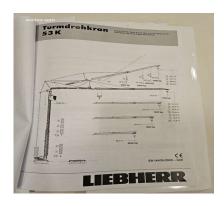

3 Brand: Liebherr

Model: 53K

Crane type: Tower crane / Construction crane

Year of construction (yyyy): 2022 Odometer reading (hours): N/A

Serial number: 59078

Chassis number: W0953K024NBL05013

Fuel: N/A

Exterior color: Yellow

Equipment weight (kg): 13300 Max. lifting capacity (kg): 4200 Max. lifting height (mm): 43100

Boom length (m): 40 Hook height (m): 31

Radio control: Yes, present.

Other options: Equipped with remote control Radiomatic, 4 ground blocks 1.3 tons and 14

ballast blocks of 2000kg Liebherr.

Supplied with documentation folder with

inspection certificate, technical specifications and

certificate of conformity.

Additional information: Load at maximum reach:

1000kg.

Tower height: 29.3m

Maximum hoisting speed: 89m/min Reach at maximum load: 14m Minimum movable boom: 28m Maximum hook height: 31m

Noise level: 97 dB Length folded: 14.15m Width folded: 2.5m Height folded: 3.85m

Certificate of conformity: Yes, present

Visible damage: No, general usage damage. (General usage damage includes all damage that may be expected given the age or nature of the

product.)

Invoice amount (€ incl. VAT): 201864.30 Invoice date (dd-mm-yyyy): 31/12/2023

Condition: Used Quantity: 1

19.500€