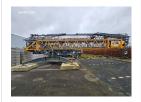

3 Brand: Liebherr

Model: 53K

Crane type: Tower crane / Construction crane

Year of construction (yyyy): 2022 Odometer reading (hours): N/A

Serial number: 59078

Chassis number: W0953K024NBL05013

Fuel: N/A

Exterior color: Yellow

Equipment weight (kg): 13300 Max. lifting capacity (kg): 4200 Max. lifting height (mm): 43100

Boom length (m): 40 Hook height (m): 31

Radio control: Yes, present.

Other options: Equipped with remote control Radiomatic, 4 ground blocks 1.3 tons and 14

ballast blocks of 2000kg Liebherr.

Supplied with documentation folder with

inspection certificate, technical specifications and

certificate of conformity.

Additional information: Load at maximum reach:

1000kg.

Tower height: 29.3m

Maximum hoisting speed: 89m/min Reach at maximum load: 14m Minimum movable boom: 28m Maximum hook height: 31m

Noise level: 97 dB Length folded: 14.15m Width folded: 2.5m Height folded: 3.85m

Certificate of conformity: Yes, present

Visible damage: No, general usage damage. (General usage damage includes all damage that may be expected given the age or nature of the

product.)

Invoice amount (€ incl. VAT): 201864.30 Invoice date (dd-mm-yyyy): 31/12/2023

Condition: Used Quantity: 1

19.500€