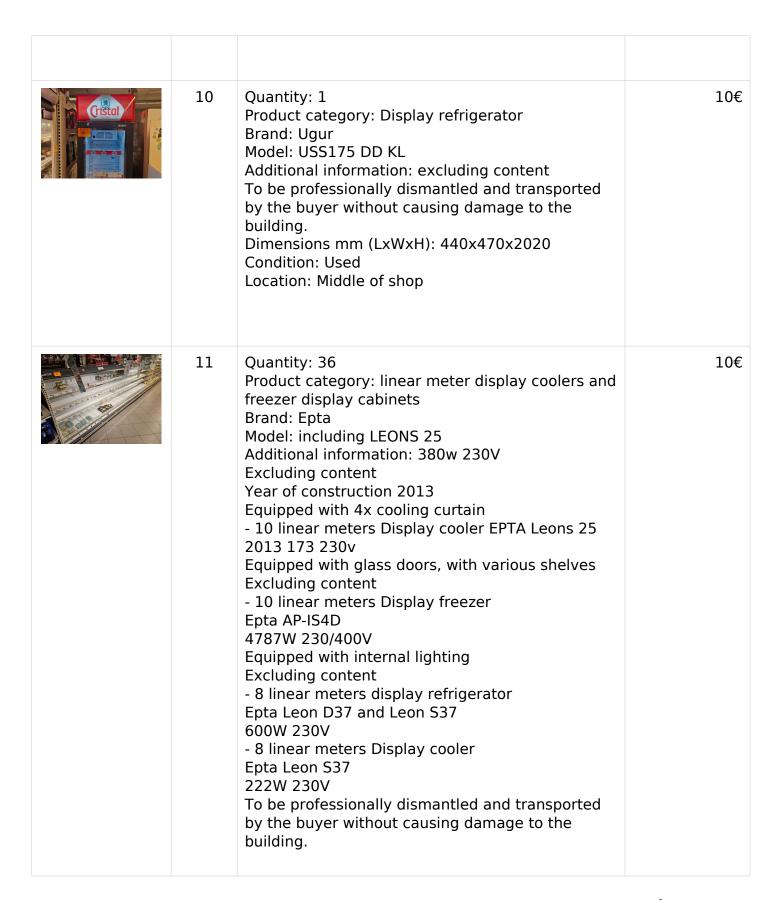

Weight category: 250 to 1,000 kg

Condition: Used Location: Shop

12 Quantity: 1 10€

Product category: Floor scrubber

Brand: RCM

Model: BYTE I 461

Additional information: Equipped with charger

Weight category: 100 to 250 kg