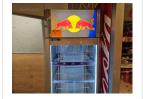

Product category: Display refrigerator Brand: Liebherr

Model: Mega GDC ECO

Additional information: 220V,366L

Signed Red Bull

Equipped with 6 Red Bull advent calendars To be professionally dismantled and transported by the buyer without causing damage to the

building.

Dimensions mm (LxWxH): 590x650x2000

Weight category: 50 to 100 kg

Condition: Used

Location: Middle of shop

8 Quantity: 1

Product category: Display cooler

Brand: Epta Model: CUBXS12