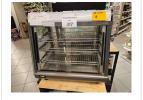

Weight category: 100 to 250 kg

Condition: Used Location: Checkout

5 Quantity: 2 10€ Product category: Warming cabinets

Brand: Maxima, Caterchef Model: 680070, MHD-96L

Additional information: 1000w, 1840w

240V

Including base cabinets

Dimensions mm (LxWxH): 680x490x670

660x440x640

Weight category: 250 to 1,000 kg

Condition: Used

Location: Middle of store

6 Quantity: 1 10€

Product category: Mobile bread slicer