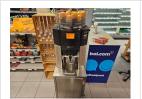

Condition: Used

Location: Cash register

4 Quantity: 1 10€ Product category: Mobile citrus juicer

Brand: Zumm Model: Z14

Additional information: 275W 220v Equipped with various PVC bottles

3 Wooden crates

Dimensions mm (LxWxH): 500x600x1660

Weight category: 100 to 250 kg

Condition: Used Location: Checkout

5 Quantity: 2 10€ Product category: Warming cabinets

Brand: Maxima, Caterchef Model: 680070, MHD-96L

Additional information: 1000w, 1840w

240V