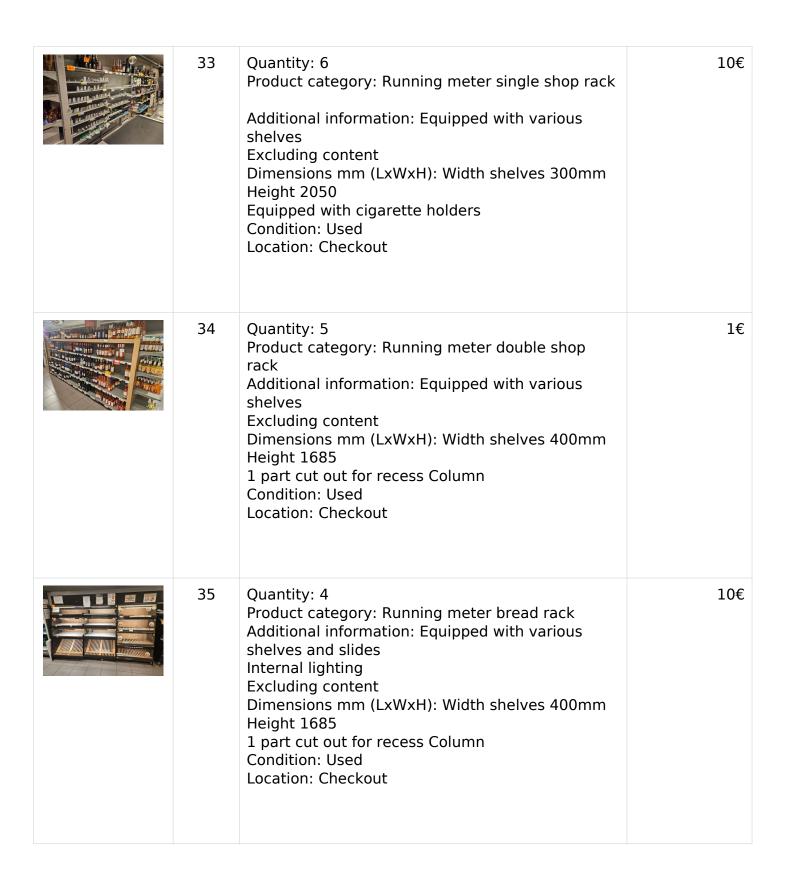

Helststraat 47 2630 Aartselaar, Belgium VAT BE 0452 153 622

| (Abd ubnd) ANDESEIZOENEN | 30 | Quantity: 5 Product category: Running meter single shop rack  Additional information: Equipped with various shelves (fruit rack) Excluding content                                                                               | 10€ |
|--------------------------|----|----------------------------------------------------------------------------------------------------------------------------------------------------------------------------------------------------------------------------------|-----|
|                          |    | Dimensions mm (LxWxH): Width shelves 550mm Height 2050 Length 1550 Condition: Used Location: Checkout                                                                                                                            |     |
|                          | 31 | Quantity: 10 Product category: Running meter single shop rack  Additional information: Equipped with various shelves Excluding content Dimensions mm (LxWxH): Width shelves 500mm Height 2050 Condition: Used Location: Checkout | 10€ |
|                          | 32 | Quantity: 10 Product category: Running meter double shop rack Additional information: Equipped with various shelves Excluding content Dimensions mm (LxWxH): Width shelves 300mm Height 1300 Condition: Used Location: Checkout  | 10€ |