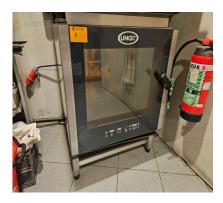

## Online bidding only!

Catalog created on 12 december 2024 to 04:00

**AUCTIM** - MOYERSOEN NV

Helststraat 47 2630 Aartselaar, Belgium VAT BE 0452 153 622

| Item | Description                                                                                                                                                                                                                                                                                                                                                                     | Start price |
|------|---------------------------------------------------------------------------------------------------------------------------------------------------------------------------------------------------------------------------------------------------------------------------------------------------------------------------------------------------------------------------------|-------------|
| 1    | Quantity: 2 Product category: Various baking ovens Brand: Unox Model: XBX405E, XBC605E Additional information: 10.1kw and 7.5 kw 220v/415 Weight 104.9 and 77KG To be professionally dismantled and transported by the buyer without causing damage to the building. Dimensions mm (LxWxH): 860x870x1775 Weight category: 250 to 1,000 kg Condition: Used Location: Hall office | 10€         |
| 2    | Quantity: 1 Product category: Mobile freezer case Brand: AHY Model: Rio 68 Additional information: 240V Year of construction 2019 Excluding contents Dimensions mm (LxWxH): 700x650x870 Weight category: 50 to 100 kg Condition: Used Location: Checkout                                                                                                                        | 10€         |
| 3    | Quantity: 1 Product category: 3-piece cash register furniture Brand: Including Toshiba, datalogic Additional information: Equipped with: Conveyor belt 100x510 2x cash register system 3x Barcode scanner 3x barcode scanner 3x mini monitor Equipped with internal sockets                                                                                                     | 10€         |