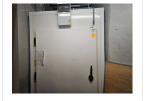

buildina.

Dimensions mm (LxWxH): internal dimensions

3260x1490x2400

Weight category: 250 to 1,000 kg

Condition: Used Location: Shop

14 Quantity: 1

Product category: TV Brand: Samsung Model: QB50R

Additional information: 50inch

230V

Equipped with ceiling bracket

Without remote control

Hanging at 2.5M

Weight category: 0 to 23 kg

Condition: Used Location: Checkout

15 Quantity: 225

Product category: Various bottles of spirits