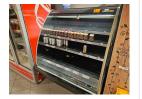

building.

Dimensions mm (LxWxH): 590x650x2000

Weight category: 50 to 100 kg

Condition: Used

Location: Middle of shop

8 Quantity: 1

Product category: Display cooler

Brand: Epta Model: CUBXS12

Additional information: 308W, 230V

Equipped with cooling curtain

Can be professionally dismantled and transported by the buyer without causing damage to the

building.

Dimensions mm (LxWxH): 1220x1200x1630

Weight category: 100 to 250 kg

Condition: Used

Location: Middle of shop

**AUCTIM** - MOYERSOEN NV

Helststraat 47 2630 Aartselaar, Belgium VAT BE 0452 153 622 **www.auctim.com** info.moyersoen@auctim.be

10€