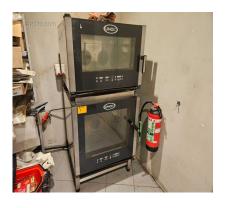

## Online bidding only!

Catalog created on 12 december 2024 to 04:00

**AUCTIM** - MOYERSOEN NV

Helststraat 47 2630 Aartselaar, Belgium VAT BE 0452 153 622

| Item | Description                                                                                                                                                                                                                                                                                                                                                                     | Start price |
|------|---------------------------------------------------------------------------------------------------------------------------------------------------------------------------------------------------------------------------------------------------------------------------------------------------------------------------------------------------------------------------------|-------------|
| 1    | Quantity: 2 Product category: Various baking ovens Brand: Unox Model: XBX405E, XBC605E Additional information: 10.1kw and 7.5 kw 220v/415 Weight 104.9 and 77KG To be professionally dismantled and transported by the buyer without causing damage to the building. Dimensions mm (LxWxH): 860x870x1775 Weight category: 250 to 1,000 kg Condition: Used Location: Hall office | 10€         |
| 2    | Quantity: 1 Product category: Mobile freezer case Brand: AHY Model: Rio 68 Additional information: 240V Year of construction 2019 Excluding contents Dimensions mm (LxWxH): 700x650x870 Weight category: 50 to 100 kg Condition: Used Location: Checkout                                                                                                                        | 10€         |
| 3    | Quantity: 1 Product category: 3-piece cash register furniture Brand: Including Toshiba, datalogic Additional information: Equipped with: Conveyor belt 100x510 2x cash register system 3x Barcode scanner 3x barcode scanner 3x mini monitor Equipped with internal sockets                                                                                                     | 10€         |