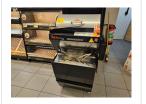

Product category: Display refrigerator Brand: Liebherr

Model: Mega GDC ECO

Additional information: 220V,366L

Signed Red Bull

Equipped with 6 Red Bull advent calendars To be professionally dismantled and transported by the buyer without causing damage to the

building.

Dimensions mm (LxWxH): 590x650x2000

Weight category: 50 to 100 kg

Condition: Used

Location: Middle of shop

8 Quantity: 1

Product category: Display cooler

Brand: Epta Model: CUBXS12