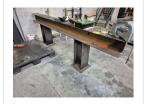

Helststraat 47 2630 Aartselaar, Belgium VAT BE 0452 153 622

39 Quantity: 6

Product category: metal H profiles

Brand:

Additional information: including length approx. 5000mm, 1 self-welded workbench with bench

screw, self-welded base

Weight category: 250 to 1,000 kg

Condition: Used Location: Warehouse

40 Quantity: 1

Product category: remaining contents warehouse

Brand: .

Additional information: including 25 various pallets, 1 pallet insulation, 2 cut open IBCs containing residual metal, 1 PVC drip tray, 11 various side chairs, various camping accessories including tent, support frame for coils, various engine parts, lying on 3 pallets, 3 various household appliances probably defective, 6 various tires, 3 coils with various pneumatic wiring, various small workshop equipment (excluding racks), 2 mobile wooden work tables (excluding contents), 4 linear meters of gondola racking, 1 metal high file cabinet, 3 various oil drums, aluminum profiles, delivery according to instructions