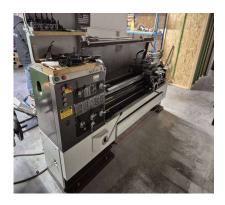

BE-2960 BRECHT, OOSTMALSEBAAN 12F

Online bidding only!

Catalog created on 5 december 2024 to 04:00

**AUCTIM** - MOYERSOEN NV

Helststraat 47 2630 Aartselaar, Belgium VAT BE 0452 153 622

| Item | Description                                                                                                                                                                                                                                                                                                                                                                         | Start price |
|------|-------------------------------------------------------------------------------------------------------------------------------------------------------------------------------------------------------------------------------------------------------------------------------------------------------------------------------------------------------------------------------------|-------------|
| 1    | Quantity: 1 Product category: horizontal lathe Brand: Mondeale Model: Gallic 16 Voltage (V): 400 Additional information: working length: 14000mm, equipped with extra control Newall, buyer must dismantle and load it in a professional manner, no forklift available Dimensions mm (LxWxH): 2800x900x1700 Weight category: more than 1,000 kg Condition: Used Location: Warehouse | 100€        |
| 2    | Quantity: 1 Product category: planer Brand: Bao Ji Machine Voltage (V): 3x380 Additional information: buyer must disassemble and load this in a professional manner, no forklift available Dimensions mm (LxWxH): 1600x1300x1800 Weight category: more than 1,000 kg Condition: Used Location: Warehouse                                                                            | 100€        |
| 3    | Quantity: 1 Product category: milling machine Brand: Friedrich Deckel Model: FP2 Voltage (V): 380 Additional information: buyer must disassemble and load this in a professional manner, no forklift available Dimensions mm (LxWxH): 1200x1200x1700 Weight category: more than 1,000 kg Condition: Used                                                                            | 100€        |