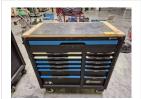

Weight category: 100 to 250 kg

Condition: Used Location: Warehouse

9 Quantity: 1 10€

Product category: tool trolley

Brand: Stahlgruppe

Additional information: equipped with 13 drawers with various hand tools including open-end and ring spanners, tork key, 1 torque wrench,