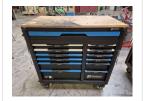

Weight category: 100 to 250 kg

Condition: Used Location: Warehouse

9 Quantity: 1 10€

Product category: tool trolley

Brand: Stahlgruppe

Additional information: equipped with 13 drawers with various hand tools including open-end and ring spanners, tork key, 1 torque wrench,