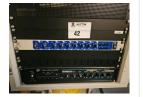

including closed with padlock

lot is located on the first floor, via stairs Dimensions mm (LxWxH): 620x500x2000

Weight category: 100 to 250 kg

Condition: Used Location: 1st floor

42 Quantity: 1 10€

Product category: audio system

Brand: Show, Intel

Model: SMX-181, SAD-2120

Additional information: consisting of: 2x various amplifiers, 1x mini pc intel Nuc celeron, 7x speaker hanging at a height of 3 meters buyer must disassemble it themselves

Weight category: 23 to 50 kg

Condition: Used Location: 1st floor

43 Quantity: 1 10€ Product category: batch of various Christmas

Product category: batch of various Christmas decorations and decorations

Additional information: including lights, clothing,