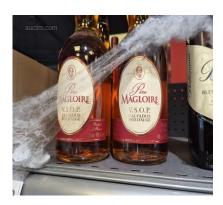

Condition: Used Location: Office

| 47 | Quantity: 1 Product category: Lot of various office furniture Additional information: Including: 3x various typist chairs, 3x various drawer cabinets, 2x metal file cabinets Weight category: 100 to 250 kg Condition: Used Location: Office                                             | 10€  |
|----|-------------------------------------------------------------------------------------------------------------------------------------------------------------------------------------------------------------------------------------------------------------------------------------------|------|
| 50 | Quantity: 1 Product category: display cooler Additional information: signed Red Bull excluding contents Dimensions mm (LxWxH): 600x650x1990 Weight category: 50 to 100 kg Condition: Used Location: store                                                                                 | 10€  |
| 51 | Quantity: 4 Product category: Access points Brand: Sisco Model: Model: AIR-AP3802E-E-K9 Additional information: Hanging at approximately 3.5m height at 4 locations, to be professionally dismantled by the buyer Weight category: 0 to 23 kg Condition: Used Location: Shop              | 100€ |
| 56 | Quantity: 228 Product category: various bottles of spirits Brand: Bombay, Bacardi, Eristoff J&B Additional information: including: rum, vodka, gin, champagne, cava, whiskey, amaretto including 70cl and 20cl, 37.5cl dispensed according to instructions Weight category: 100 to 250 kg | 100€ |