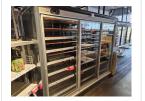

Helststraat 47 2630 Aartselaar, Belgium VAT BE 0452 153 622

|   | Condition: Used<br>Location: bakery                                                                                                                                                                                                                                                                                                                                                                                                                                                                                |      |
|---|--------------------------------------------------------------------------------------------------------------------------------------------------------------------------------------------------------------------------------------------------------------------------------------------------------------------------------------------------------------------------------------------------------------------------------------------------------------------------------------------------------------------|------|
| 6 | Quantity: 2 Product category: Cooling displays Brand: Koxka Additional information: Consisting of: 1x Koxka model: M63B1-6.021 equipped with 2 double glass doors and various modular shelves 1x Koxka model: M63B1-4.021 equipped with 3 double glass doors and various modular shelves Equipped with internal lighting 230V Year of construction 2003 Excluding cooling unit (external) Dimensions mm (LxWxH): total dimensions: 6400x1100xH2000 Weight category: 100 to 250 kg Condition: Used Location: bakery | 100€ |
| 7 | Quantity: 1 Product category: Refrigerated counter Brand: Exkal Additional information: Model: LHCB1-3.00 Equipped with various modular shelves Equipped with lighting Year of construction: 2016 244Kg 230V Can be professionally dismantled by the buyer without causing damage to the building Dimensions mm (LxWxH): 2000x780xH1560 Weight category: 100 to 250 kg Condition: Used Location: bakery                                                                                                            | 100€ |

8 Quantity: 3 100€

Product category: Refrigerated counter

Brand: Exkal

Additional information: Model: LHCB1-6.00 Equipped with various modular shelves

Equipped with lighting Year of construction: 2016

490Kg (per piece)