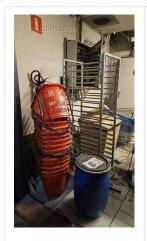

Condition: Used Location: Stairs 11 Quantity: 3 100€ Product category: Cooling displays Brand: Koxka Additional information: Consisting of: 1x Koxka model: M63B1-6.021 equipped with 2 double glass doors and various modular shelves 2x Koxka model: M63B1-4.021 each equipped with 3 double glass doors and various modular Equipped with internal lighting 230V Year of construction 2003 Excluding cooling unit (external) To be professionally dismantled by the buyer Dimensions mm (LxWxH): total dimensions: 9500x1150xH2060 Weight category: more than 1,000 kg Condition: Used Location: Stairs 12 Quantity: 2 100€ Product category: Cooling displays Brand: Koxka Additional information: Consisting of: 1x MDC216-4 with 2 double glass doors 1xM63B1-4.021 with double glass doors (defective) 230V To be professionally dismantled by the buyer Dimensions mm (LxWxH): Total dimensions: 5150x1120xH2060 Weight category: 250 to 1,000 kg Condition: Used Location: Stairs