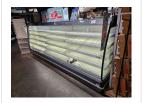

|   | Location: Cash register                                                                                                                                                                                                                                                                                                                           |      |
|---|---------------------------------------------------------------------------------------------------------------------------------------------------------------------------------------------------------------------------------------------------------------------------------------------------------------------------------------------------|------|
| 3 | Quantity: 2 Product category: Cooling displays Brand: Exkal Additional information: Equipped with modular shelves Equipped with lighting and electric cooling screen Excluding content Excluding cooling system (external) Dimensions mm (LxWxH): 7500x1000xH2200 Weight category: 250 to 1,000 kg Condition: Used Location: Fruit and vegetables | 100€ |
| 4 | Quantity: 1 Product category: Refrigerated counter Brand: JBG2 Additional information: Type: LDFI-19-1250 230V 794W Year of construction 2020 Mobile Equipped with manual cooling screen Dimensions mm (LxWxH): 1300x1150xH1400 Weight category: 100 to 250 kg Condition: Used Location: Fruit and vegetables                                     | 100€ |
| 5 | Quantity: 1 Product category: Refrigerated counter Brand: Costan Additional information: 230V Mobile Equipped with digital temperature display Dimensions mm (LxWxH): 1380x1250xH1280 Weight category: 100 to 250 kg                                                                                                                              | 100€ |