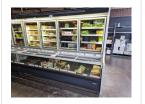

|   | Location: Cash register                                                                                                                                                                                                                                                                                                                           |      |
|---|---------------------------------------------------------------------------------------------------------------------------------------------------------------------------------------------------------------------------------------------------------------------------------------------------------------------------------------------------|------|
| 3 | Quantity: 2 Product category: Cooling displays Brand: Exkal Additional information: Equipped with modular shelves Equipped with lighting and electric cooling screen Excluding content Excluding cooling system (external) Dimensions mm (LxWxH): 7500x1000xH2200 Weight category: 250 to 1,000 kg Condition: Used Location: Fruit and vegetables | 100€ |
| 4 | Quantity: 1 Product category: Refrigerated counter Brand: JBG2 Additional information: Type: LDFI-19-1250 230V 794W Year of construction 2020 Mobile Equipped with manual cooling screen Dimensions mm (LxWxH): 1300x1150xH1400 Weight category: 100 to 250 kg Condition: Used Location: Fruit and vegetables                                     | 100€ |
| 5 | Quantity: 1 Product category: Refrigerated counter Brand: Costan Additional information: 230V Mobile Equipped with digital temperature display Dimensions mm (LxWxH): 1380x1250xH1280 Weight category: 100 to 250 kg                                                                                                                              | 100€ |

Helststraat 47 2630 Aartselaar, Belgium VAT BE 0452 153 622

|   | Condition: Used<br>Location: bakery                                                                                                                                                                                                                                                                                                                                                                                                                                                                                |      |
|---|--------------------------------------------------------------------------------------------------------------------------------------------------------------------------------------------------------------------------------------------------------------------------------------------------------------------------------------------------------------------------------------------------------------------------------------------------------------------------------------------------------------------|------|
| 6 | Quantity: 2 Product category: Cooling displays Brand: Koxka Additional information: Consisting of: 1x Koxka model: M63B1-6.021 equipped with 2 double glass doors and various modular shelves 1x Koxka model: M63B1-4.021 equipped with 3 double glass doors and various modular shelves Equipped with internal lighting 230V Year of construction 2003 Excluding cooling unit (external) Dimensions mm (LxWxH): total dimensions: 6400x1100xH2000 Weight category: 100 to 250 kg Condition: Used Location: bakery | 100€ |
| 7 | Quantity: 1 Product category: Refrigerated counter Brand: Exkal Additional information: Model: LHCB1-3.00 Equipped with various modular shelves Equipped with lighting Year of construction: 2016 244Kg 230V Can be professionally dismantled by the buyer without causing damage to the building Dimensions mm (LxWxH): 2000x780xH1560 Weight category: 100 to 250 kg Condition: Used Location: bakery                                                                                                            | 100€ |