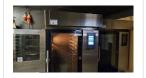

10€

|    | Location: Warehouse in store                                                                                                                                                                                                                                                                                                                                                                                            |        |
|----|-------------------------------------------------------------------------------------------------------------------------------------------------------------------------------------------------------------------------------------------------------------------------------------------------------------------------------------------------------------------------------------------------------------------------|--------|
| 16 | Quantity: 1 Product category: Cooling unit Brand: Sabcobel Additional information: Model: UMCA 3 X 130MT/s UMCA 3 X 075 BT/S Year of construction: 2003 400V equipped with 1 pc Compaq, monitor and keyboard To be professionally dismantled by the buyer without causing damage to the building Dimensions mm (LxWxH): 1100x4200xH1950 Weight category: more than 1,000 kg Condition: Used Location: Warehouse parking | 20€    |
| 17 | Quantity: 1 Product category: Stainless steel hot air oven and proofing cabinet Brand: Hakman/Methos Additional information: 1x Hot air oven: model:CPCM 6 1x 1 stainless steel proofing cabinet On RSV Stand 10kW 400V Dimensions mm (LxWxH): Total dimensions: 900x850xH1750 Weight category: 100 to 250 kg Condition: Used Location: Bakery                                                                          | 1.000€ |