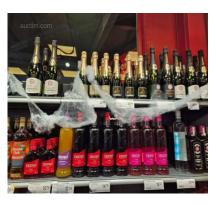

Condition: Used Location: Office

| 47 | Quantity: 1 Product category: Lot of various office furniture Additional information: Including: 3x various typist chairs, 3x various drawer cabinets, 2x metal file cabinets Weight category: 100 to 250 kg Condition: Used Location: Office                                             | 10€  |
|----|-------------------------------------------------------------------------------------------------------------------------------------------------------------------------------------------------------------------------------------------------------------------------------------------|------|
| 50 | Quantity: 1 Product category: display cooler Additional information: signed Red Bull excluding contents Dimensions mm (LxWxH): 600x650x1990 Weight category: 50 to 100 kg Condition: Used Location: store                                                                                 | 10€  |
| 51 | Quantity: 4 Product category: Access points Brand: Sisco Model: Model: AIR-AP3802E-E-K9 Additional information: Hanging at approximately 3.5m height at 4 locations, to be professionally dismantled by the buyer Weight category: 0 to 23 kg Condition: Used Location: Shop              | 100€ |
| 56 | Quantity: 228 Product category: various bottles of spirits Brand: Bombay, Bacardi, Eristoff J&B Additional information: including: rum, vodka, gin, champagne, cava, whiskey, amaretto including 70cl and 20cl, 37.5cl dispensed according to instructions Weight category: 100 to 250 kg | 100€ |

Helststraat 47 2630 Aartselaar, Belgium VAT BE 0452 153 622

|    | Condition: Unused<br>Location: behind cash register                                                                                                                                                                                                                                                                                                 |     |
|----|-----------------------------------------------------------------------------------------------------------------------------------------------------------------------------------------------------------------------------------------------------------------------------------------------------------------------------------------------------|-----|
| 57 | Quantity: 1947 Product category: Various sweets and dry food Brand: NESTLE, KINDER, GALLER, COTE D'OR, LAY's, etc. Additional information: including chips, nuts, chocolate, sweets, pastilles, etc.  Dispensing according to instructions. Excluding decoration and racks  Weight category: 100 to 250 kg Condition: Unused Location: candy corner | 10€ |
| 58 | Quantity: 86 Product category: various drinking bottles and lunch boxes Brand: Mepal Additional information: consisting of various drinking bottles and lunch boxes including presentation stand Weight category: 23 to 50 kg Condition: Unused Location: candy corner                                                                              | 10€ |
| 59 | Quantity: 116 Product category: various Halloween decorations Additional information: including: tea light holders, cuddly toys, bags, masks, stickers, salt and pepper shakers and other delivery according to instructions, excluding rack Weight category: 0 to 23 kg Condition: Unused Location: store                                          | 10€ |