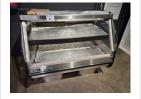

|   | Location: Cash register                                                                                                                                                                                                                                                                                                                           |      |
|---|---------------------------------------------------------------------------------------------------------------------------------------------------------------------------------------------------------------------------------------------------------------------------------------------------------------------------------------------------|------|
| 3 | Quantity: 2 Product category: Cooling displays Brand: Exkal Additional information: Equipped with modular shelves Equipped with lighting and electric cooling screen Excluding content Excluding cooling system (external) Dimensions mm (LxWxH): 7500x1000xH2200 Weight category: 250 to 1,000 kg Condition: Used Location: Fruit and vegetables | 100€ |
| 4 | Quantity: 1 Product category: Refrigerated counter Brand: JBG2 Additional information: Type: LDFI-19-1250 230V 794W Year of construction 2020 Mobile Equipped with manual cooling screen Dimensions mm (LxWxH): 1300x1150xH1400 Weight category: 100 to 250 kg Condition: Used Location: Fruit and vegetables                                     | 100€ |
| 5 | Quantity: 1 Product category: Refrigerated counter Brand: Costan Additional information: 230V Mobile Equipped with digital temperature display Dimensions mm (LxWxH): 1380x1250xH1280 Weight category: 100 to 250 kg                                                                                                                              | 100€ |

Helststraat 47 2630 Aartselaar, Belgium VAT BE 0452 153 622

|   | Condition: Used<br>Location: bakery                                                                                                                                                                                                                                                                                                                                                                                                                                                                                |      |
|---|--------------------------------------------------------------------------------------------------------------------------------------------------------------------------------------------------------------------------------------------------------------------------------------------------------------------------------------------------------------------------------------------------------------------------------------------------------------------------------------------------------------------|------|
| 6 | Quantity: 2 Product category: Cooling displays Brand: Koxka Additional information: Consisting of: 1x Koxka model: M63B1-6.021 equipped with 2 double glass doors and various modular shelves 1x Koxka model: M63B1-4.021 equipped with 3 double glass doors and various modular shelves Equipped with internal lighting 230V Year of construction 2003 Excluding cooling unit (external) Dimensions mm (LxWxH): total dimensions: 6400x1100xH2000 Weight category: 100 to 250 kg Condition: Used Location: bakery | 100€ |
| 7 | Quantity: 1 Product category: Refrigerated counter Brand: Exkal Additional information: Model: LHCB1-3.00 Equipped with various modular shelves Equipped with lighting Year of construction: 2016 244Kg 230V Can be professionally dismantled by the buyer without causing damage to the building Dimensions mm (LxWxH): 2000x780xH1560 Weight category: 100 to 250 kg Condition: Used Location: bakery                                                                                                            | 100€ |