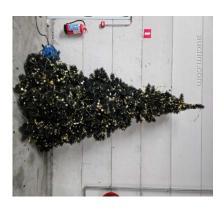

## Online bidding only!

Catalog created on 10 october 2024 to 04:00

**AUCTIM** - MOYERSOEN NV

Helststraat 47 2630 Aartselaar, Belgium VAT BE 0452 153 622 **www.auctim.com** info.moyersoen@auctim.be

| Item | Description                                                                                                                                                                                                                                                                           | Start price |
|------|---------------------------------------------------------------------------------------------------------------------------------------------------------------------------------------------------------------------------------------------------------------------------------------|-------------|
| 1    | Quantity: 2 Product category: Plastic wall Christmas trees Dimensions mm (LxWxH): Dimensions 1 wall model: 1600x 800xH3500 Colour: Green Additional information: Equipped with lighting Operation unknown, Lying trolley (not included) Weight category: 50 to 100 kg Condition: Used | 10€         |
| 2    | Quantity: 3 Product category: Plastic wall Christmas trees Dimensions mm (LxWxH): Dimensions 1 wall model: 1600x 800xH3500 Colour: Green Additional information: Equipped with lighting Operation unknown, Lying trolley (not included) Weight category: 50 to 100 kg Condition: Used | 10€         |
| 3    | Quantity: 2 Product category: Plastic wall Christmas trees Dimensions mm (LxWxH): Dimensions 1 wall model: 1600x 800xH3500 Colour: Green Additional information: Equipped with lighting Operation unknown, Lying trolley (not included) Weight category: 50 to 100 kg Condition: Used | 10€         |