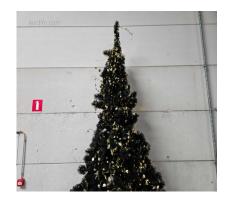

## Online bidding only!

Catalog created on 10 october 2024 to 04:00

**AUCTIM** - MOYERSOEN NV

Helststraat 47 2630 Aartselaar, Belgium VAT BE 0452 153 622 **www.auctim.com** info.moyersoen@auctim.be

| Item | Description                                                                                                                                                                                                                                                                           | Start price |
|------|---------------------------------------------------------------------------------------------------------------------------------------------------------------------------------------------------------------------------------------------------------------------------------------|-------------|
| 1    | Quantity: 2 Product category: Plastic wall Christmas trees Dimensions mm (LxWxH): Dimensions 1 wall model: 1600x 800xH3500 Colour: Green Additional information: Equipped with lighting Operation unknown, Lying trolley (not included) Weight category: 50 to 100 kg Condition: Used | 10€         |
| 2    | Quantity: 3 Product category: Plastic wall Christmas trees Dimensions mm (LxWxH): Dimensions 1 wall model: 1600x 800xH3500 Colour: Green Additional information: Equipped with lighting Operation unknown, Lying trolley (not included) Weight category: 50 to 100 kg Condition: Used | 10€         |
| 3    | Quantity: 2 Product category: Plastic wall Christmas trees Dimensions mm (LxWxH): Dimensions 1 wall model: 1600x 800xH3500 Colour: Green Additional information: Equipped with lighting Operation unknown, Lying trolley (not included) Weight category: 50 to 100 kg Condition: Used | 10€         |