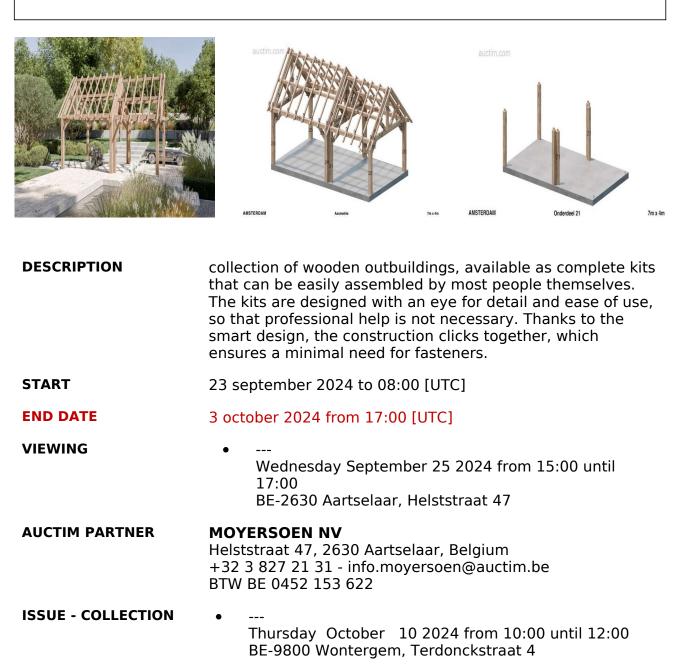

## **Online bidding only!**

Catalog created on 3 october 2024 to 04:02

AUCTIM - MOYERSOEN NV

Helststraat 47 2630 Aartselaar, Belgium VAT BE 0452 153 622 www.auctim.com info.moyersoen@auctim.be

| ltem | Description                                                                                                                                                                                                                                                                                                                                                                                                                                                                                                                                                                                                                               | Start price |
|------|-------------------------------------------------------------------------------------------------------------------------------------------------------------------------------------------------------------------------------------------------------------------------------------------------------------------------------------------------------------------------------------------------------------------------------------------------------------------------------------------------------------------------------------------------------------------------------------------------------------------------------------------|-------------|
| 1    | Quantity: 1<br>Product category: Wooden outbuilding<br>Brand: Amsterdam<br>Additional information: Made from high-quality<br>Douglas fir, known for its robust and durable<br>properties. This type of wood offers excellent<br>resistance to weather influences and has a<br>natural, warm appearance, making it ideal for<br>outdoor applications.<br>Please note: Fasteners for anchoring in the<br>ground are not included<br>Looking for transport options? Take a look at our<br>independent transport partners for a free quote.<br>Dimensions mm (LxWxH): 7000x4000x4563<br>Weight category: more than 1,000 kg<br>Condition: New | 1.000€      |
| 2    | Quantity: 1<br>Product category: Wooden outbuilding<br>Brand: Budapest<br>Additional information: Made from high-quality<br>Douglas fir, known for its robust and durable<br>properties. This type of wood offers excellent<br>resistance to weather influences and has a<br>natural, warm appearance, making it ideal for<br>outdoor applications.<br>Please note: Fasteners for anchoring in the<br>ground are not included<br>Looking for transport options? Take a look at our<br>independent transport partners for a free quote.<br>Dimensions mm (LxWxH): 5000x3000x4213<br>Weight category: more than 1,000 kg<br>Condition: New  | 1.000€      |