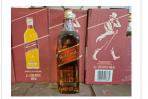

Location: A10 row 2

12 Quantity: 24

Packaging: bottle(s)

Name: Johnnie Walker red label

Type of drink: Whiskey

Contents (cl): 70

Alcohol percentage (%): 40

Number of pieces per box/crate: 6