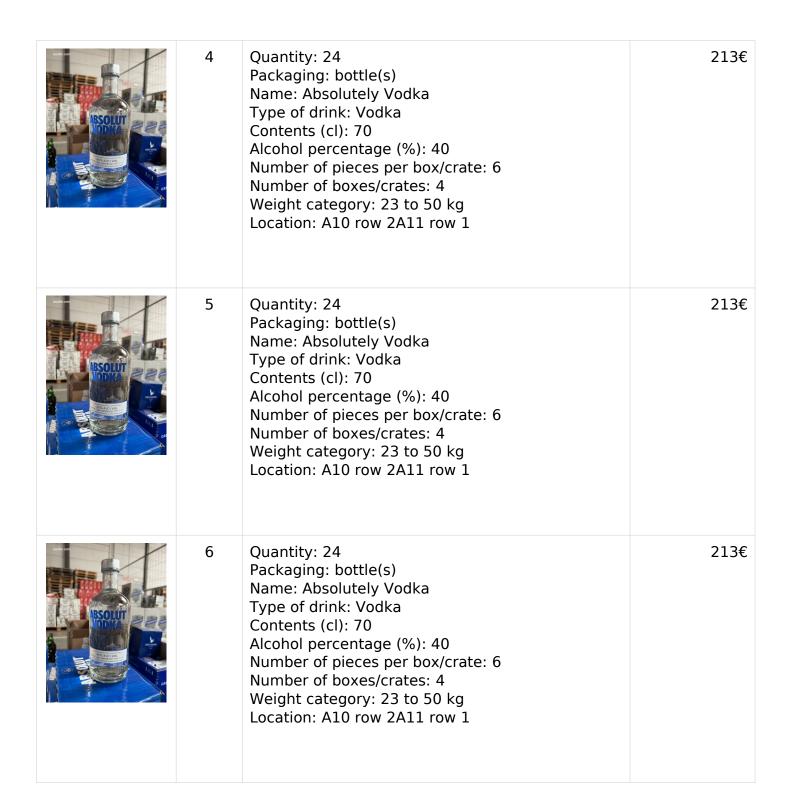

Helststraat 47 2630 Aartselaar, Belgium VAT BE 0452 153 622 **www.auctim.com** info.moyersoen@auctim.be

|                  | Item | Description                                                                                                                                                                                                                                      | Start price |
|------------------|------|--------------------------------------------------------------------------------------------------------------------------------------------------------------------------------------------------------------------------------------------------|-------------|
| RSOLUT<br>DDM    | 1    | Quantity: 24 Packaging: bottle(s) Name: Absolutely Vodka Type of drink: Vodka Contents (cl): 70 Alcohol percentage (%): 40 Number of pieces per box/crate: 6 Number of boxes/crates: 4 Weight category: 23 to 50 kg Location: A10 row 2A11 row 1 | 213€        |
| RSOLUT<br>IDDIVI | 2    | Quantity: 24 Packaging: bottle(s) Name: Absolutely Vodka Type of drink: Vodka Contents (cl): 70 Alcohol percentage (%): 40 Number of pieces per box/crate: 6 Number of boxes/crates: 4 Weight category: 23 to 50 kg Location: A10 row 2A11 row 1 | 213€        |
| BSOUT            | 3    | Quantity: 24 Packaging: bottle(s) Name: Absolutely Vodka Type of drink: Vodka Contents (cl): 70 Alcohol percentage (%): 40 Number of pieces per box/crate: 6 Number of boxes/crates: 4 Weight category: 23 to 50 kg Location: A10 row 2A11 row 1 | 213€        |