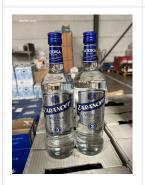

Location: A10

63 Quantity: 42 349€

Packaging: bottle(s)
Name: Zaranoff Vodka
Type of drink: Whiskey

Contents (cl): 70

Alcohol percentage (%): 37.5 Number of pieces per box/crate: 6 Number of boxes / crates: 7 Weight category: 23 to 50 kg