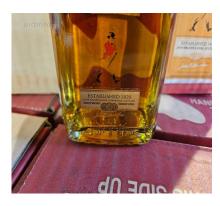

Location: A10 row 2

12 Quantity: 24

Packaging: bottle(s)

Name: Johnnie Walker red label

Type of drink: Whiskey

Contents (cl): 70

Alcohol percentage (%): 40

Number of pieces per box/crate: 6

Number of boxes/crates: 4 Weight category: 23 to 50 kg

Location: A11 Row 1

Packaging: bottle(s)
Name: Johnnie Walker red label
Type of drink: Whiskey
Contents (cl): 70
Alcohol percentage (%): 40
Number of pieces per box/crate: 6
Number of boxes/crates: 4