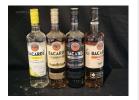

AUCTIM - MOYERSOEN NV Helststraat 47 2630 Aartselaar, Belgium VAT BE 0452 153 622

|                                                                                                                                                                                                                                                                                                                                                                                                                                                                                                                                                                                                                                                                                                                                                                                                                                                                                                                                                                                                                                                                                                                                                                                                                                                                                                                                                                                                                                                                                                                                                                                                                                                                                                                                                                                                                                                                                                                                                                                                                                                                                                                                |     | Alcohol percentage (%): 40<br>Number of boxes / crates: 7<br>Weight category: 23 to 50 kg<br>Location: A10 row 2                                                                                                                            |      |
|--------------------------------------------------------------------------------------------------------------------------------------------------------------------------------------------------------------------------------------------------------------------------------------------------------------------------------------------------------------------------------------------------------------------------------------------------------------------------------------------------------------------------------------------------------------------------------------------------------------------------------------------------------------------------------------------------------------------------------------------------------------------------------------------------------------------------------------------------------------------------------------------------------------------------------------------------------------------------------------------------------------------------------------------------------------------------------------------------------------------------------------------------------------------------------------------------------------------------------------------------------------------------------------------------------------------------------------------------------------------------------------------------------------------------------------------------------------------------------------------------------------------------------------------------------------------------------------------------------------------------------------------------------------------------------------------------------------------------------------------------------------------------------------------------------------------------------------------------------------------------------------------------------------------------------------------------------------------------------------------------------------------------------------------------------------------------------------------------------------------------------|-----|---------------------------------------------------------------------------------------------------------------------------------------------------------------------------------------------------------------------------------------------|------|
| BACARDI                                                                                                                                                                                                                                                                                                                                                                                                                                                                                                                                                                                                                                                                                                                                                                                                                                                                                                                                                                                                                                                                                                                                                                                                                                                                                                                                                                                                                                                                                                                                                                                                                                                                                                                                                                                                                                                                                                                                                                                                                                                                                                                        | 126 | Quantity: 12 Packaging: bottle(s) Name: Bacardi carta blanca Type of drink: Rum Contents (cl): 100 Alcohol percentage (%): 37.5 Number of pieces per box/crate: 6 Number of boxes/crates: 2 Weight category: 0 to 23 kg Location: A10 row 1 | 143€ |
| A CAPACITATION OF THE PROPERTY | 127 | Quantity: 24 Packaging: bottle(s) Name: Bacardi Type of drink: Rum Contents (cl): 70 Alcohol percentage (%): 37.5 Number of pieces per box/crate: 12 Number of boxes/crates: 2 Weight category: 0 to 23 kg Location: A10 row 1              | 198€ |
| BACARI                                                                                                                                                                                                                                                                                                                                                                                                                                                                                                                                                                                                                                                                                                                                                                                                                                                                                                                                                                                                                                                                                                                                                                                                                                                                                                                                                                                                                                                                                                                                                                                                                                                                                                                                                                                                                                                                                                                                                                                                                                                                                                                         | 128 | Quantity: 24 Packaging: bottle(s) Name: Bacardi Type of drink: Rum Contents (cl): 70 Alcohol percentage (%): 37.5 Number of pieces per box/crate: 12 Number of boxes/crates: 2 Weight category: 0 to 23 kg Location: A10 row 1              | 198€ |

Helststraat 47 2630 Aartselaar, Belgium VAT BE 0452 153 622

| ALARD.      | 129 | Quantity: 24 Packaging: bottle(s) Name: Bacardi Type of drink: Rum Contents (cl): 70 Alcohol percentage (%): 37.5 Number of pieces per box/crate: 12 Number of boxes/crates: 2 Weight category: 0 to 23 kg Location: A10 row 1                                                                                  | 198€ |
|-------------|-----|-----------------------------------------------------------------------------------------------------------------------------------------------------------------------------------------------------------------------------------------------------------------------------------------------------------------|------|
| BLASE BLASE | 130 | Quantity: 16 Packaging: bottle(s) Name: Bacardi Razz Type of drink: Rum Contents (cl): 70 Alcohol percentage (%): 32 Number of pieces per box/crate: 6 Number of boxes / crates: 2+4los Weight category: 0 to 23 kg Location: A10 row 1                                                                         | 102€ |
|             | 131 | Quantity: 31 Packaging: bottle(s) Name: Various rum Havana Including 5 bottles of white rum and 26 bottles of brown rum  Type of drink: Rum Contents (cl): 70 Alcohol percentage (%): 40 Number of pieces per box/crate: 6 Number of boxes / crates: 4+5 loose Weight category: 23 to 50 kg Location: A10 row 1 | 253€ |