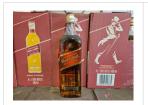

Location: A10 row 2

12 Quantity: 24

Packaging: bottle(s)

Name: Johnnie Walker red label

Type of drink: Whiskey

Contents (cl): 70

Alcohol percentage (%): 40

Number of pieces per box/crate: 6