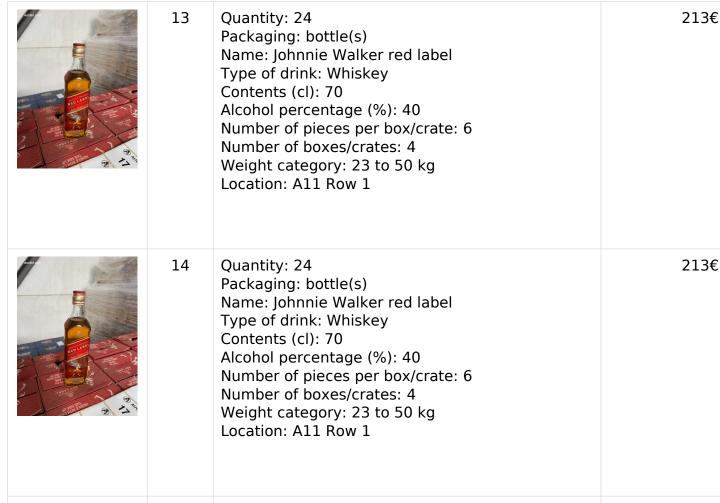

0 row 2A11 row 1 | 213€ |





10 Quantity: 24 213€

Packaging: bottle(s)
Name: Absolutely Vodka
Type of drink: Vodka
Contents (cl): 70

Alcohol percentage (%): 40

Number of pieces per box/crate: 6

Number of boxes/crates: 4 Weight category: 23 to 50 kg Location: A10 row 2A11 row 1



11 Quantity: 19 169€

Packaging: bottle(s)
Name: Definitely Vodka
Type of drink: Vodka
Contents (cl): 70

Alcohol percentage (%): 40

Number of pieces per box/crate: 6 Number of boxes / crates: 3+1 loose

Weight category: 0 to 23 kg

Location: A10 row 2



12 Quantity: 24

Packaging: bottle(s)

Name: Johnnie Walker red label

Type of drink: Whiskey

Contents (cl): 70

Alcohol percentage (%): 40

Number of pieces per box/crate: 6

Number of boxes/crates: 4 Weight category: 23 to 50 kg

Location: A11 Row 1







Packaging: bottle(s)
Name: Johnnie Walker red label
Type of drink: Whiskey
Contents (cl): 70
Alcohol percentage (%): 40
Number of pieces per box/crate: 6
Number of boxes/crates: 4

Location: A11 Row 1

Weight category: 23 to 50 kg

Quantity: 24

15

**www.auctim.com** info.moyersoen@auctim.be



| 16 | Quantity: 24 Packaging: bottle(s) Name: Johnnie Walker red label Type of drink: Whiskey Contents (cl): 70 Alcohol percentage (%): 40 Number of pieces per box/crate: 6 Number of boxes/crates: 4 Weight category: 23 to 50 kg Location: A11 Row 1 | 213€ |
|----|-------------------------------------------------------------------------------------------------------------------------------------------------------------------------------------------------------------------------------------------