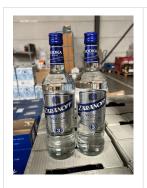

Location: A10

63 Quantity: 42 349€

Packaging: bottle(s)
Name: Zaranoff Vodka
Type of drink: Whiskey

Contents (cl): 70

Alcohol percentage (%): 37.5 Number of pieces per box/crate: 6 Number of boxes / crates: 7 Weight category: 23 to 50 kg