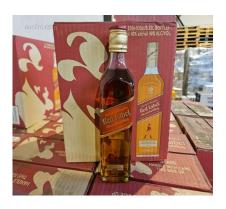

Location: A10 row 2

12 Quantity: 24

Packaging: bottle(s)

Name: Johnnie Walker red label

Type of drink: Whiskey

Contents (cl): 70

Alcohol percentage (%): 40

Number of pieces per box/crate: 6

Number of boxes/crates: 4 Weight category: 23 to 50 kg

Location: A11 Row 1

Packaging: bottle(s)
Name: Johnnie Walker red label
Type of drink: Whiskey
Contents (cl): 70
Alcohol percentage (%): 40
Number of pieces per box/crate: 6
Number of boxes/crates: 4