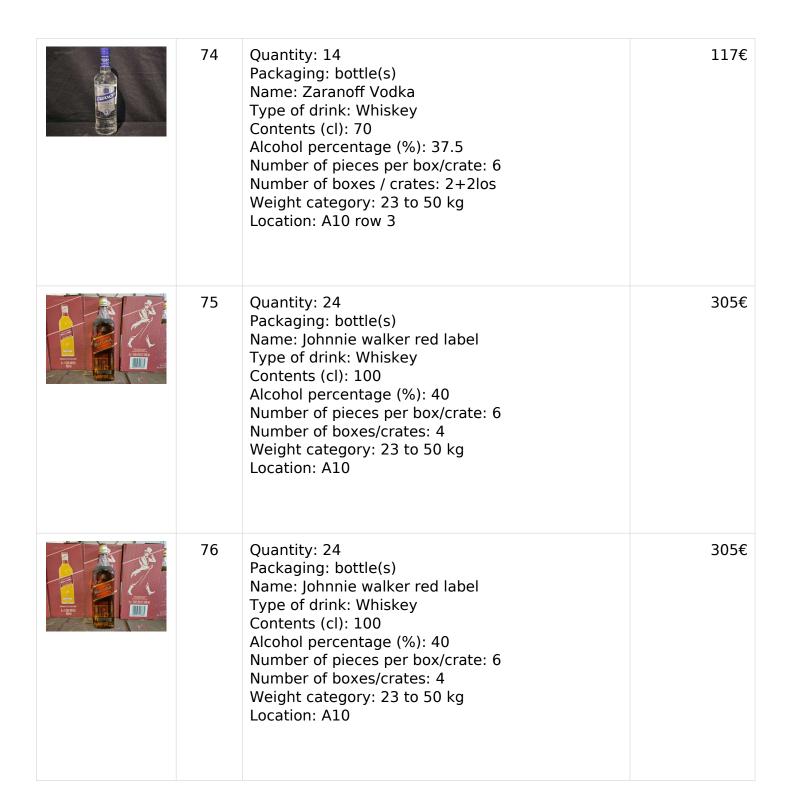

Location: A10

63 Quantity: 42 349€

Packaging: bottle(s)
Name: Zaranoff Vodka
Type of drink: Whiskey

Contents (cl): 70

Alcohol percentage (%): 37.5 Number of pieces per box/crate: 6 Number of boxes / crates: 7 Weight category: 23 to 50 kg

Number of boxes/crates: 4 Weight category: 23 to 50 kg

Location: A10

67 Quantity: 42

Packaging: bottle(s)
Name: Zaranoff Vodka
Type of drink: Whiskey

Contents (cl): 70

Alcohol percentage (%): 37.5 Number of pieces per box/crate: 6 Number of boxes / crates: 7

Weight category: 23 to 50 kg

Location: A10 row 3

| 68 | Quantity: 24 Packaging: bottle(s) Name: Johnnie walker red label Type of drink: Whiskey Contents (cl): 100 Alcohol percentage (%): 40 Number of pieces per box/crate: 6 Number of boxes/crates: 4 Weight category: 23 to 50 kg Location: A10 | 305€ |
|----|----------------------------------------------------------------------------------------------------------------------------------------------------------------------------------------------------------------------------------------------|------|
| 69 | Quantity: 24 Packaging: bottle(s) Name: Johnnie walker red label Type of drink: Whiskey Contents (cl): 100 Alcohol percentage (%): 40 Number of pieces per box/crate: 6 Number of boxes/crates: 4 Weight category: 23 to 50 kg Location: A10 | 305€ |
| 70 | Quantity: 24 Packaging: bottle(s) Name: Johnnie walker red label Type of drink: Whiskey Contents (cl): 100 Alcohol percentage (%): 40 Number of pieces per box/crate: 6 Number of boxes/crates: 4 Weight category: 23 to 50 kg Location: A10 | 305€ |